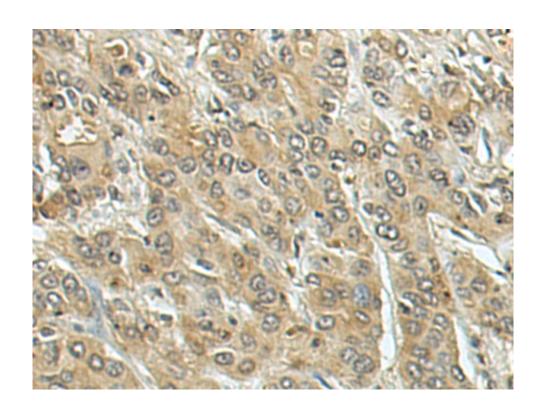

## 全国订货电话 4008-723-722

| Immunogen:                  | Fusion protein of human CD207 |
|-----------------------------|-------------------------------|
| Full name:                  | CD207 molecule                |
| Synonyms:                   | CLEC4K                        |
| SwissProt:                  | Q9UJ71                        |
| ELISA Recommended dilution: | 5000-10000                    |
| IHC positive control:       | Human liver cancer            |
| IHC Recommend dilution:     | 250-500                       |
| WB Predicted band size:     | 37 kDa                        |
| WB Positive control:        | Mouse skin tissue lysate      |
| WB Recommended dilution:    | 500-2000                      |