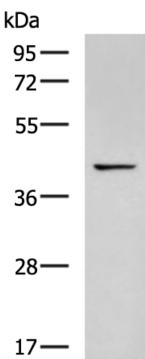

## 全国订货电话 4008-723-722

| Immunogen:                  | Fusion protein of human CD207 |
|-----------------------------|-------------------------------|
| Full name:                  | CD207 molecule                |
| Synonyms:                   | CLEC4K                        |
| SwissProt:                  | Q9UJ71                        |
| ELISA Recommended dilution: | 5000-10000                    |
| IHC positive control:       | Human liver cancer            |
| IHC Recommend dilution:     | 250-500                       |
| WB Predicted band size:     | 37 kDa                        |
| WB Positive control:        | Mouse skin tissue lysate      |
| WB Recommended dilution:    | 500-2000                      |