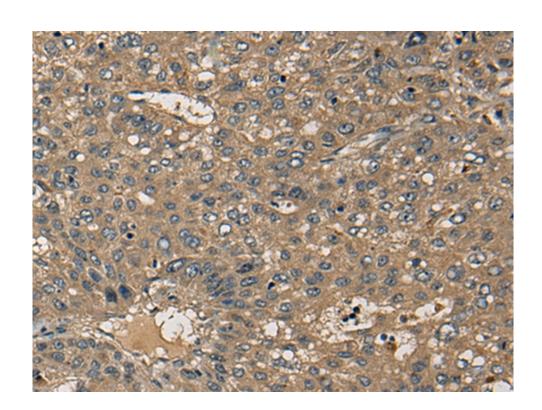

## 全国订货电话 4008-723-722

| Applications:                      | ELISA, IHC                      |
|------------------------------------|---------------------------------|
| Name of antibody:                  | CD1B                            |
| Immunogen:                         | Synthetic peptide of human CD1B |
| Full name:                         | CD1b molecule                   |
| Synonyms:                          | R1; CD1; CD1A                   |
| SwissProt:                         | P29016                          |
| <b>ELISA Recommended dilution:</b> | 5000-10000                      |
| IHC positive control:              | Human liver cancer              |
| IHC Recommend dilution:            | 50-300                          |