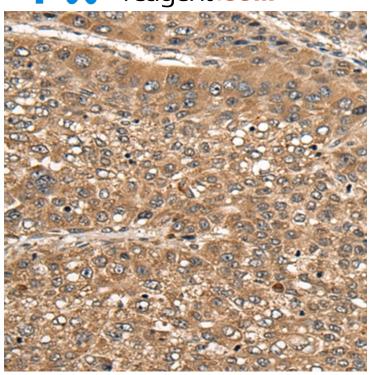

## 技术规格

| Background:                 | This gene encodes a cerebellum-specific precursor prote in, precerebellin, with similarity to the globular (non-coll agen-like) domain of complement component C1qB. Pre cerebellin is processed to give rise to several derivatives , including the hexadecapeptide, cerebellin, which is hig hly enriched in postsynaptic structures of Purkinje cells. Cerebellin has also been found in human and rat adren als, where it has been shown to enhance the secretory activity of this gland. |
|-----------------------------|-----------------------------------------------------------------------------------------------------------------------------------------------------------------------------------------------------------------------------------------------------------------------------------------------------------------------------------------------------------------------------------------------------------------------------------------------------------------------------------------------|
| Applications:               | ELISA, WB, IHC                                                                                                                                                                                                                                                                                                                                                                                                                                                                                |
| Name of antibody:           | CBLN1                                                                                                                                                                                                                                                                                                                                                                                                                                                                                         |
| Immunogen:                  | Synthetic peptide of human CBLN1                                                                                                                                                                                                                                                                                                                                                                                                                                                              |
| Full name:                  | cerebellin 1 precursor                                                                                                                                                                                                                                                                                                                                                                                                                                                                        |
| SwissProt:                  | P23435                                                                                                                                                                                                                                                                                                                                                                                                                                                                                        |
| ELISA Recommended dilution: | 5000-10000                                                                                                                                                                                                                                                                                                                                                                                                                                                                                    |
| IHC positive control:       | Human liver cancer                                                                                                                                                                                                                                                                                                                                                                                                                                                                            |