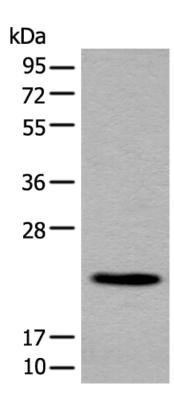

## 技术规格

| Background:                 | This gene encodes a cerebellum-specific precursor prote in, precerebellin, with similarity to the globular (non-coll agen-like) domain of complement component C1qB. Pre cerebellin is processed to give rise to several derivatives , including the hexadecapeptide, cerebellin, which is hig hly enriched in postsynaptic structures of Purkinje cells. Cerebellin has also been found in human and rat adren als, where it has been shown to enhance the secretory activity of this gland. |
|-----------------------------|-----------------------------------------------------------------------------------------------------------------------------------------------------------------------------------------------------------------------------------------------------------------------------------------------------------------------------------------------------------------------------------------------------------------------------------------------------------------------------------------------|
| Applications:               | ELISA, WB, IHC                                                                                                                                                                                                                                                                                                                                                                                                                                                                                |
| Name of antibody:           | CBLN1                                                                                                                                                                                                                                                                                                                                                                                                                                                                                         |
| Immunogen:                  | Synthetic peptide of human CBLN1                                                                                                                                                                                                                                                                                                                                                                                                                                                              |
| Full name:                  | cerebellin 1 precursor                                                                                                                                                                                                                                                                                                                                                                                                                                                                        |
| SwissProt:                  | P23435                                                                                                                                                                                                                                                                                                                                                                                                                                                                                        |
| ELISA Recommended dilution: | 5000-10000                                                                                                                                                                                                                                                                                                                                                                                                                                                                                    |
| IHC positive control:       | Human liver cancer                                                                                                                                                                                                                                                                                                                                                                                                                                                                            |

## 全国订货电话 4008-723-722

| IHC Recommend dilution:  | 25-100            |
|--------------------------|-------------------|
| WB Predicted band size:  | 21 kDa            |
| WB Positive control:     | HUVEC cell lysate |
| WB Recommended dilution: | 200-1000          |