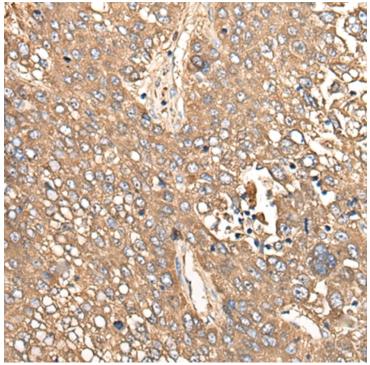

## 全国订货电话 4008-723-722

| Full name:                  | calbindin 1                                   |
|-----------------------------|-----------------------------------------------|
| Synonyms:                   | CALB; D-28K                                   |
| SwissProt:                  | P05937                                        |
| ELISA Recommended dilution: | 5000-10000                                    |
| IHC positive control:       | Human liver cancer and human esophagus cancer |
| IHC Recommend dilution:     | 50-300                                        |