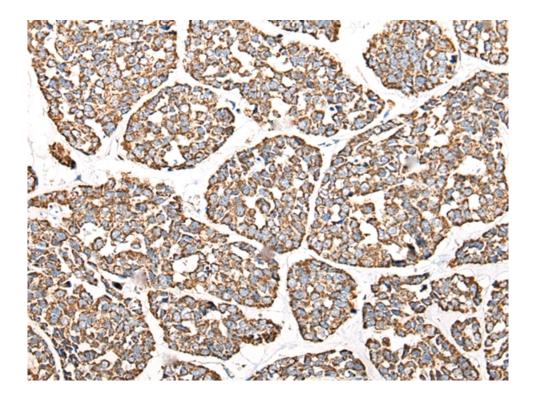

## 全国订货电话 4008-723-722

| Full name:                  | calbindin 1                                   |
|-----------------------------|-----------------------------------------------|
| Synonyms:                   | CALB; D-28K                                   |
| SwissProt:                  | P05937                                        |
| ELISA Recommended dilution: | 5000-10000                                    |
| IHC positive control:       | Human liver cancer and human esophagus cancer |
| IHC Recommend dilution:     | 50-300                                        |