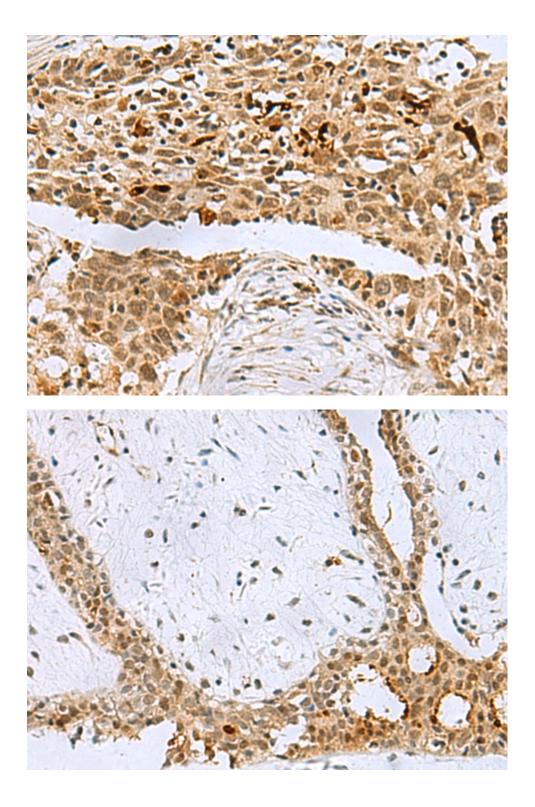

| Full name:                  | BCL tumor suppressor 7B                       |
|-----------------------------|-----------------------------------------------|
| SwissProt:                  | Q9BQE9                                        |
| ELISA Recommended dilution: | 5000-10000                                    |
| IHC positive control:       | Human ovarian cancer and Human thyroid cancer |
| IHC Recommend dilution:     | 50-200                                        |