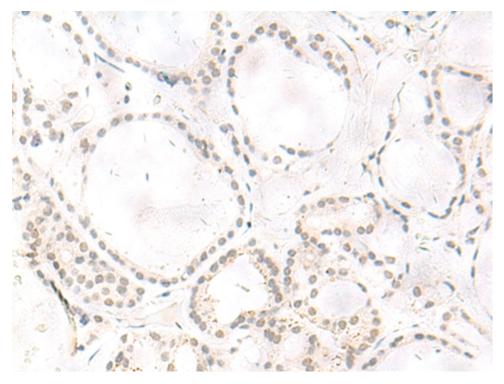

## 全国订货电话 4008-723-722

| Full name:                  | ADP ribosylation factor like GTPase 2 binding protein |
|-----------------------------|-------------------------------------------------------|
| Synonyms:                   | BART; RP66; BART1                                     |
| SwissProt:                  | Q9Y2Y0                                                |
| ELISA Recommended dilution: | 5000-10000                                            |
| IHC positive control:       | Human esophagus cancer and Human thyroid cancer       |
| IHC Recommend dilution:     | 20-100                                                |