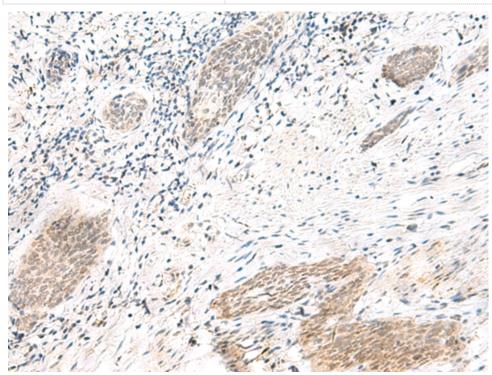

## 全国订货电话 4008-723-722

| Full name:                  | ADP ribosylation factor like GTPase 2 binding protein |
|-----------------------------|-------------------------------------------------------|
| Synonyms:                   | BART; RP66; BART1                                     |
| SwissProt:                  | Q9Y2Y0                                                |
| ELISA Recommended dilution: | 5000-10000                                            |
| IHC positive control:       | Human esophagus cancer and Human thyroid cancer       |
| IHC Recommend dilution:     | 20-100                                                |