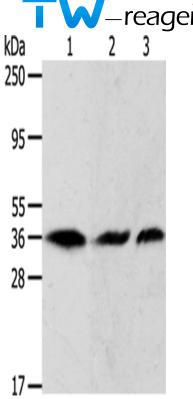

### 全国订货电话 4008-723-722

|                             | e protein-coding and non-protein-coding transcript varia nts. |
|-----------------------------|---------------------------------------------------------------|
| Applications:               | ELISA, IHC                                                    |
| Name of antibody:           | APH1A                                                         |
| Immunogen:                  | Synthetic peptide of human APH1A                              |
| Full name:                  | APH1A gamma secretase subunit                                 |
| Synonyms:                   | APH-1; APH-1A; CGI-78; 6530402N02Rik                          |
| SwissProt:                  | Q96BI3                                                        |
| ELISA Recommended dilution: | 2000-5000                                                     |
| IHC positive control:       | Human thyroid cancer                                          |
| IHC Recommend dilution:     | 20-100                                                        |