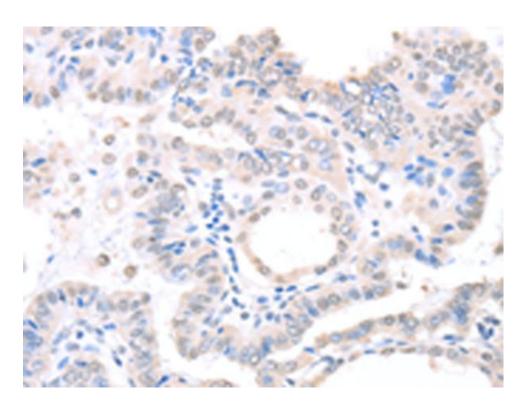

### 全国订货电话 4008-723-722

|                             | e protein-coding and non-protein-coding transcript varia nts. |
|-----------------------------|---------------------------------------------------------------|
| Applications:               | ELISA, IHC                                                    |
| Name of antibody:           | APH1A                                                         |
| Immunogen:                  | Synthetic peptide of human APH1A                              |
| Full name:                  | APH1A gamma secretase subunit                                 |
| Synonyms:                   | APH-1; APH-1A; CGI-78; 6530402N02Rik                          |
| SwissProt:                  | Q96BI3                                                        |
| ELISA Recommended dilution: | 2000-5000                                                     |
| IHC positive control:       | Human thyroid cancer                                          |
| IHC Recommend dilution:     | 20-100                                                        |