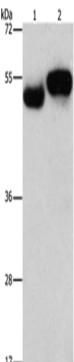

## 技术规格

| Background:       | AMZ2 (archaelysin family metallopeptidase 2), also kno wn as archaemetzincin-2 or archeobacterial metalloprot einase-like protein 2, is a 360 amino acid protein belo nging to the peptidase M54 family. Encoded by a gen e that maps to human chromosome 17q24.2, AMZ2 is predominantly expressed in heart and testis. AMZ2 is also expressed in kidney, liver, pancreas, lung, brain a nd placenta, and in fetal tissues such as kidney, liver, I ung and brain. AMZ2 participates in metal ion binding and functions as a zinc metalloprotease. AMZ2 is inhi bited by both general metalloprotease inhibitors o-phe nanthroline and batimastat. Exhibiting aminopeptidase activity, AMZ2 acts against Angiotensin in vitro, but d oes not hydrolyze either Neurogranin or Angiotensin. |
|-------------------|-------------------------------------------------------------------------------------------------------------------------------------------------------------------------------------------------------------------------------------------------------------------------------------------------------------------------------------------------------------------------------------------------------------------------------------------------------------------------------------------------------------------------------------------------------------------------------------------------------------------------------------------------------------------------------------------------------------------------------------------------------------------------------------------|
| Applications:     | ELISA, IHC                                                                                                                                                                                                                                                                                                                                                                                                                                                                                                                                                                                                                                                                                                                                                                                |
| Name of antibody: | AMZ2                                                                                                                                                                                                                                                                                                                                                                                                                                                                                                                                                                                                                                                                                                                                                                                      |
| Immunogen:        | Fusion protein of human AMZ2                                                                                                                                                                                                                                                                                                                                                                                                                                                                                                                                                                                                                                                                                                                                                              |