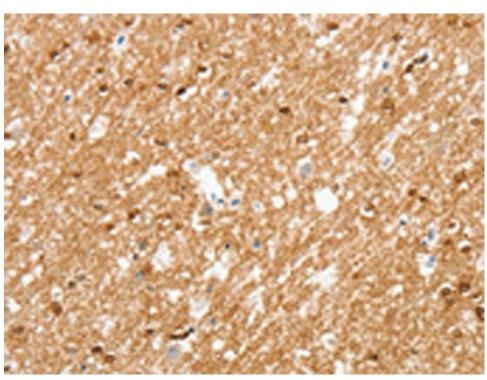

## 全国订货电话 4008-723-722

| Full name:                  | archaelysin family metallopeptidase 2       |
|-----------------------------|---------------------------------------------|
| SwissProt:                  | Q86W34                                      |
| ELISA Recommended dilution: | 1000-5000                                   |
| IHC positive control:       | Human thyroid cancer and human liver cancer |
| IHC Recommend dilution:     | 50-200                                      |