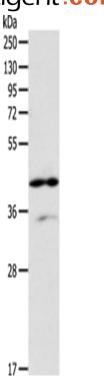

## 全国订货电话 4008-723-722

|                                    | munoglobulins, whereas elevated levels of this enzyme have been associated with congenital hemolytic anemia. |
|------------------------------------|--------------------------------------------------------------------------------------------------------------|
| Applications:                      | ELISA, WB, IHC                                                                                               |
| Name of antibody:                  | ADA                                                                                                          |
| Immunogen:                         | Fusion protein of human ADA                                                                                  |
| Full name:                         | Adenosine deaminase                                                                                          |
| SwissProt:                         | P00813                                                                                                       |
| <b>ELISA Recommended dilution:</b> | 1000-2000                                                                                                    |
| IHC positive control:              | Human lung cancer and Human gastric cancer                                                                   |
| IHC Recommend dilution:            | 25-100                                                                                                       |
| WB Predicted band size:            | 41 kDa                                                                                                       |
| WB Positive control:               | Raji cells                                                                                                   |
| WB Recommended dilution:           | 200-1000                                                                                                     |