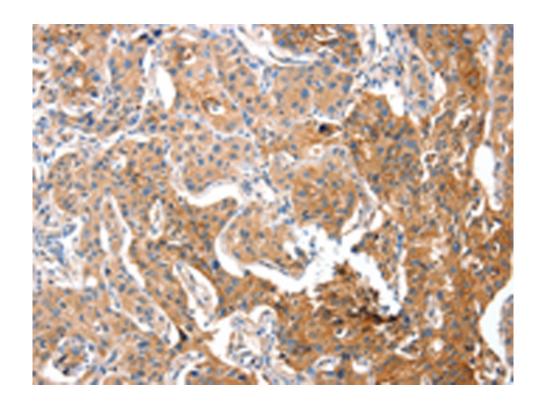

## 全国订货电话 4008-723-722

|                                    | munoglobulins, whereas elevated levels of this enzyme have been associated with congenital hemolytic anemia. |
|------------------------------------|--------------------------------------------------------------------------------------------------------------|
| Applications:                      | ELISA, WB, IHC                                                                                               |
| Name of antibody:                  | ADA                                                                                                          |
| Immunogen:                         | Fusion protein of human ADA                                                                                  |
| Full name:                         | Adenosine deaminase                                                                                          |
| SwissProt:                         | P00813                                                                                                       |
| <b>ELISA Recommended dilution:</b> | 1000-2000                                                                                                    |
| IHC positive control:              | Human lung cancer and Human gastric cancer                                                                   |
| IHC Recommend dilution:            | 25-100                                                                                                       |
| WB Predicted band size:            | 41 kDa                                                                                                       |
| WB Positive control:               | Raji cells                                                                                                   |
| WB Recommended dilution:           | 200-1000                                                                                                     |