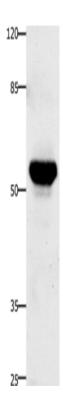

## 技术规格

| Name of antibody:                  | TNFRSF21                                               |
|------------------------------------|--------------------------------------------------------|
| Immunogen:                         | Synthetic peptide of human TNFRSF21                    |
| Full name:                         | tumor necrosis factor receptor superfamily, membe r 21 |
| Synonyms:                          | DR6, CD358, BM-018                                     |
| SwissProt:                         | O75509                                                 |
| <b>ELISA Recommended dilution:</b> | 1000-10000                                             |
| WB Predicted band size:            | 72 kDa                                                 |
| WB Positive control:               | Human fetal brain tissue                               |
| WB Recommended dilution:           | 500-2000                                               |