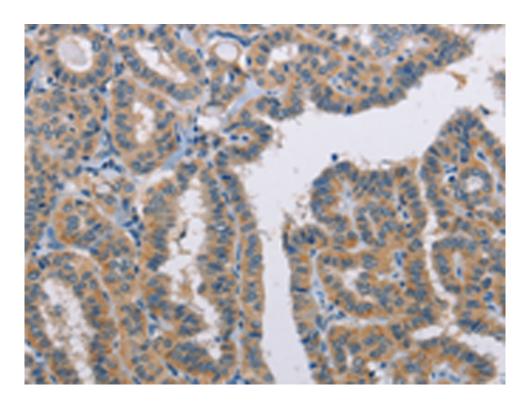

## 技术规格

|                             | es in close proximity to another family member, TLR7, o<br>n chromosome X. |
|-----------------------------|----------------------------------------------------------------------------|
| Applications:               | ELISA, IHC                                                                 |
| Name of antibody:           | TLR8                                                                       |
| Immunogen:                  | Fusion protein of human TLR8                                               |
| Full name:                  | toll-like receptor 8                                                       |
| Synonyms :                  | CD288                                                                      |
| SwissProt:                  | Q9NR97                                                                     |
| ELISA Recommended dilution: | 2000-5000                                                                  |
| IHC positive control:       | Human thyroid cancer                                                       |
| IHC Recommend dilution:     | 25-100                                                                     |