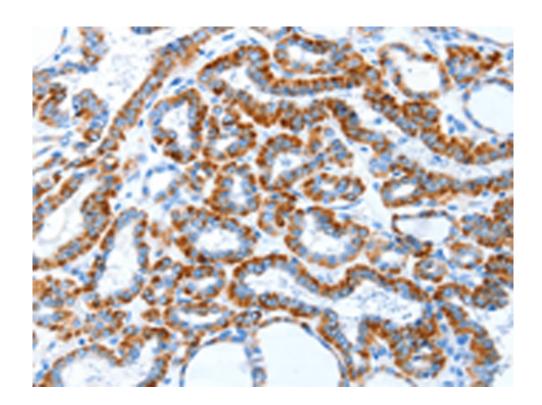

|                                    | s host response to Gram-positive bacteria and yeast via stimulation of NF-kappaB. |
|------------------------------------|-----------------------------------------------------------------------------------|
| Applications:                      | ELISA, IHC                                                                        |
| Name of antibody:                  | TLR2                                                                              |
| Immunogen:                         | Fusion protein of human TLR2                                                      |
| Full name:                         | toll-like receptor 2                                                              |
| Synonyms:                          | TIL4; CD282                                                                       |
| SwissProt:                         | O60603                                                                            |
| <b>ELISA</b> Recommended dilution: | 2000-5000                                                                         |
| IHC positive control:              | Human thyroid cancer                                                              |
| IHC Recommend dilution:            | 25-100                                                                            |