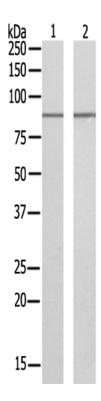

## 技术规格

| Name of antibody:        | TLK1                                                      |
|--------------------------|-----------------------------------------------------------|
| Immunogen:               | Synthesized peptide derived from internal of human T LK1. |
| Full name:               | tousled-like kinase 1                                     |
| Synonyms :               | PKU-beta                                                  |
| SwissProt:               | Q9UKI8                                                    |
| WB Predicted band size:  | 87 kDa                                                    |
| WB Positive control:     | Rat brain tissue and NIH/3T3 cells lysates                |
| WB Recommended dilution: | 500-3000                                                  |