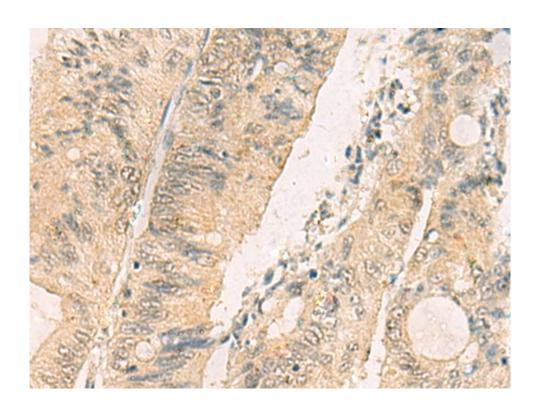

| Full name:                  | tRNA-histidine guanylyltransferase 1 like      |
|-----------------------------|------------------------------------------------|
| Synonyms:                   | ICF45; IHG-1; hTHG1                            |
| SwissProt:                  | Q9NWX6                                         |
| ELISA Recommended dilution: | 5000-10000                                     |
| IHC positive control:       | Human liver cancer and Human colorectal cancer |
| IHC Recommend dilution:     | 50-200                                         |