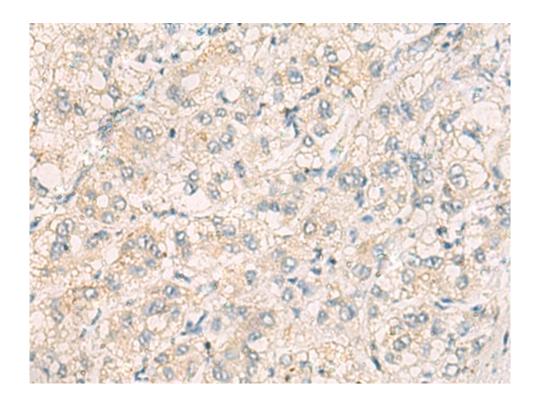

| Full name:                  | tRNA-histidine guanylyltransferase 1 like      |
|-----------------------------|------------------------------------------------|
| Synonyms:                   | ICF45; IHG-1; hTHG1                            |
| SwissProt:                  | Q9NWX6                                         |
| ELISA Recommended dilution: | 5000-10000                                     |
| IHC positive control:       | Human liver cancer and Human colorectal cancer |
| IHC Recommend dilution:     | 50-200                                         |