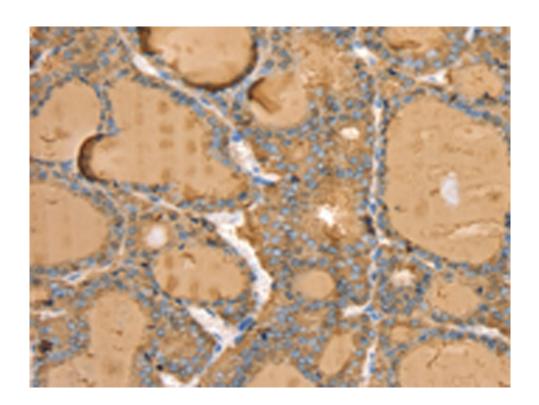

|                                    | n this gene are associated with susceptibility to au toimmune thyroid diseases (AITD) such as Graves d isease and Hashimoto thryoiditis. |
|------------------------------------|------------------------------------------------------------------------------------------------------------------------------------------|
| Applications:                      | ELISA, IHC                                                                                                                               |
| Name of antibody:                  | TG                                                                                                                                       |
| Immunogen:                         | Synthetic peptide of human TG                                                                                                            |
| Full name:                         | thyroglobulin                                                                                                                            |
| Synonyms:                          | TGN; AITD3                                                                                                                               |
| SwissProt:                         | P01266                                                                                                                                   |
| <b>ELISA</b> Recommended dilution: | 2000-10000                                                                                                                               |
| IHC positive control:              | Human thyroid cancer                                                                                                                     |
| IHC Recommend dilution:            | 30-150                                                                                                                                   |