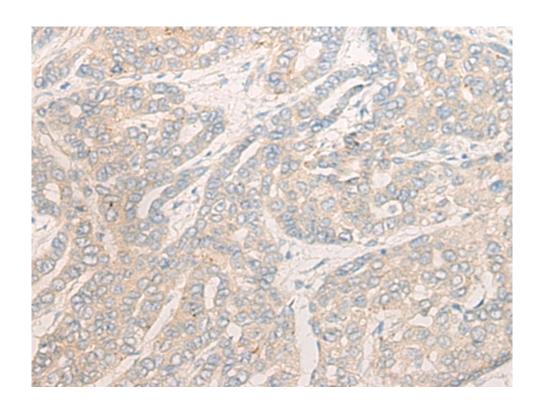

| Name of antibody:           | SYNM                                                                                          |
|-----------------------------|-----------------------------------------------------------------------------------------------|
| Immunogen:                  | Synthetic peptide corresponding to a region derived f rom 1516-1528 amino acids of human SYNM |
| Full name:                  | synemin                                                                                       |
| Synonyms:                   | DMN; SYN                                                                                      |
| SwissProt:                  | O15061                                                                                        |
| ELISA Recommended dilution: | 5000-10000                                                                                    |
| IHC Positive control:       | Human liver cancer;                                                                           |
| IHC Recommended dilution:   | 20-100                                                                                        |