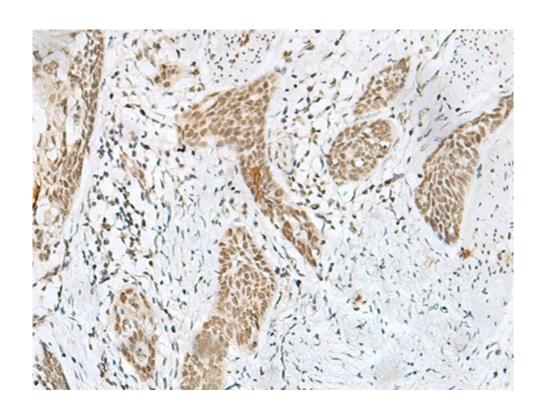

|                             | nomas and promotes cellular proliferation and enhan ced tumor growth. |
|-----------------------------|-----------------------------------------------------------------------|
| Applications:               | ELISA, IHC                                                            |
| Name of antibody:           | SOX8                                                                  |
| Immunogen:                  | Synthetic peptide of human SOX8                                       |
| Full name:                  | SRY-box 8                                                             |
| SwissProt:                  | P57073                                                                |
| ELISA Recommended dilution: | 5000-10000                                                            |
| IHC positive control:       | Human esophagus cancer                                                |
| IHC Recommend dilution:     | 20-100                                                                |