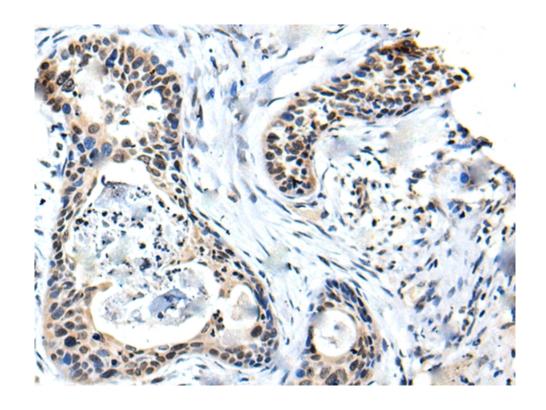

|                             | ted protein (PTHrP) in bone development. The sol<br>ution structure has been resolved for the HMG-b<br>ox of a similar mouse protein. |
|-----------------------------|---------------------------------------------------------------------------------------------------------------------------------------|
| Applications:               | ELISA, IHC                                                                                                                            |
| Name of antibody:           | SOX4                                                                                                                                  |
| Immunogen:                  | Synthetic peptide of human SOX4                                                                                                       |
| Full name:                  | SRY-box 4                                                                                                                             |
| Synonyms:                   | EVI16                                                                                                                                 |
| SwissProt:                  | Q06945                                                                                                                                |
| ELISA Recommended dilution: | 1000-2000                                                                                                                             |
| IHC positive control:       | Human cervical cancer                                                                                                                 |
| IHC Recommend dilution:     | 20-100                                                                                                                                |