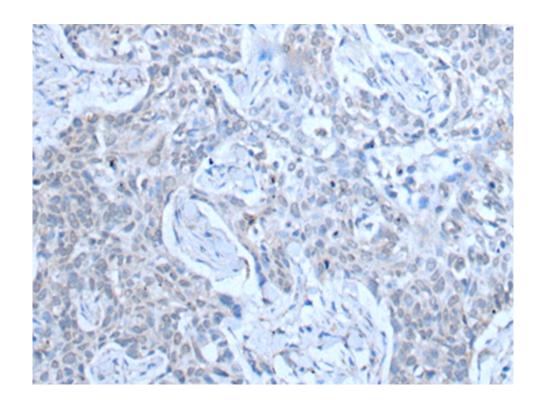

|                             | nt of telomeres to PML nuclear bodies. Required for si<br>ster chromatid cohesion during prometaphase and mit<br>otic progression; the function seems to be independen<br>t of SMC6. |
|-----------------------------|--------------------------------------------------------------------------------------------------------------------------------------------------------------------------------------|
| Applications:               | ELISA, IHC                                                                                                                                                                           |
| Name of antibody:           | SMC5                                                                                                                                                                                 |
| Immunogen:                  | Synthetic peptide of human SMC5                                                                                                                                                      |
| Full name:                  | structural maintenance of chromosomes 5                                                                                                                                              |
| Synonyms:                   | SMC5L1                                                                                                                                                                               |
| SwissProt:                  | Q8IY18                                                                                                                                                                               |
| ELISA Recommended dilution: | 5000-10000                                                                                                                                                                           |
| IHC positive control:       | Human colorectal cancer                                                                                                                                                              |
| IHC Recommend dilution:     | 25-100                                                                                                                                                                               |