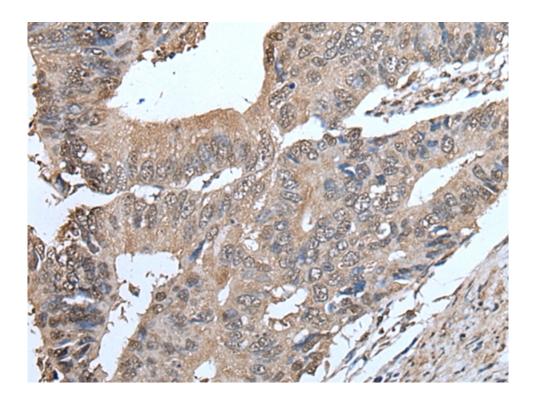

|                             | nt of telomeres to PML nuclear bodies. Required for si<br>ster chromatid cohesion during prometaphase and mit<br>otic progression; the function seems to be independen<br>t of SMC6. |
|-----------------------------|--------------------------------------------------------------------------------------------------------------------------------------------------------------------------------------|
| Applications:               | ELISA, IHC                                                                                                                                                                           |
| Name of antibody:           | SMC5                                                                                                                                                                                 |
| Immunogen:                  | Synthetic peptide of human SMC5                                                                                                                                                      |
| Full name:                  | structural maintenance of chromosomes 5                                                                                                                                              |
| Synonyms:                   | SMC5L1                                                                                                                                                                               |
| SwissProt:                  | Q8IY18                                                                                                                                                                               |
| ELISA Recommended dilution: | 5000-10000                                                                                                                                                                           |
| IHC positive control:       | Human colorectal cancer                                                                                                                                                              |
| IHC Recommend dilution:     | 25-100                                                                                                                                                                               |