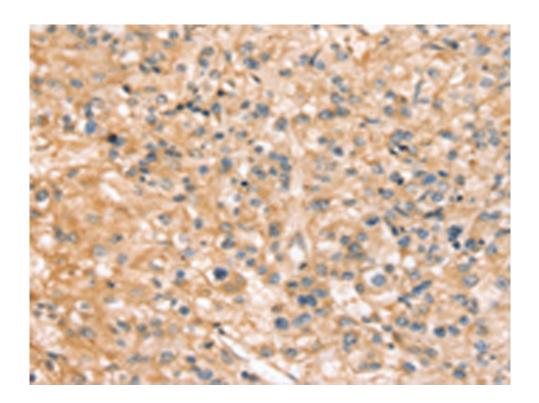

## 技术规格

| IHC Recommend dilution:     | 25-100                                                   |
|-----------------------------|----------------------------------------------------------|
| IHC positive control:       | Human prostate cancer                                    |
| ELISA Recommended dilution: | 1000-2000                                                |
| SwissProt:                  | Q8WWI5                                                   |
| Synonyms:                   | CD92; CTL1; CDW92; CHTL1                                 |
| Full name:                  | solute carrier family 44 (choline transporter), member 1 |
| Immunogen:                  | Synthetic peptide of human SLC44A1                       |
| Name of antibody:           | SLC44A1                                                  |
| Applications:               | ELISA, IHC                                               |
| Background:                 | CD92, also known as SLC44A1 (solute carrier f            |