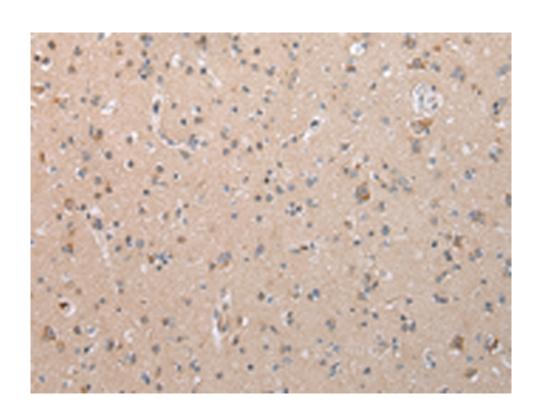

## 技术规格

| Background:       | This gene encodes the alpha chain of type XV collagen, a member of the FACIT collagen family (fibril-associated coll agens with interrupted helices). Type XV collagen has a w ide tissue distribution but the strongest expression is loca lized to basement membrane zones so it may function to adhere basement membranes to underlying connective tis sue stroma. The proteolytically produced C-terminal fragm ent of type XV collagen is restin, a potentially antiangiog enic protein that is closely related to endostatin. Mouse s tudies have shown that collagen XV deficiency is associat ed with muscle and microvessel deterioration. |
|-------------------|-----------------------------------------------------------------------------------------------------------------------------------------------------------------------------------------------------------------------------------------------------------------------------------------------------------------------------------------------------------------------------------------------------------------------------------------------------------------------------------------------------------------------------------------------------------------------------------------------------------------------------------------------------|
| Applications:     | ELISA, IHC                                                                                                                                                                                                                                                                                                                                                                                                                                                                                                                                                                                                                                          |
| Name of antibody: | COL15A1                                                                                                                                                                                                                                                                                                                                                                                                                                                                                                                                                                                                                                             |
| Immunogen:        | Synthetic peptide of human COL15A1                                                                                                                                                                                                                                                                                                                                                                                                                                                                                                                                                                                                                  |
| Full name:        | collagen, type XV, alpha 1                                                                                                                                                                                                                                                                                                                                                                                                                                                                                                                                                                                                                          |

## 全国订货电话 4008-723-722

| SwissProt:                         | P39059      |
|------------------------------------|-------------|
| <b>ELISA Recommended dilution:</b> | 2000-5000   |
| IHC positive control:              | Human brain |
| IHC Recommend dilution:            | 25-100      |