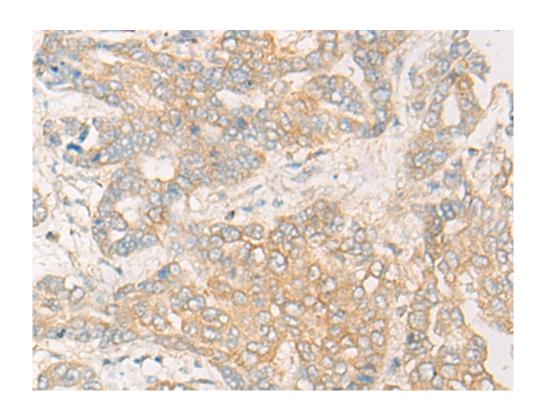

## 全国订货电话 4008-723-722

| Name of antibody:                  | CLEC12A                                 |
|------------------------------------|-----------------------------------------|
| Immunogen:                         | Synthetic peptide of human CLEC12A      |
| Full name:                         | C-type lectin domain family 12 member A |
| Synonyms:                          | CLL1; MICL; CD371; CLL-1; DCAL-2        |
| SwissProt:                         | Q5QGZ9                                  |
| <b>ELISA</b> Recommended dilution: | 5000-10000                              |
| IHC positive control:              | Human liver cancer                      |
| IHC Recommend dilution:            | 20-100                                  |