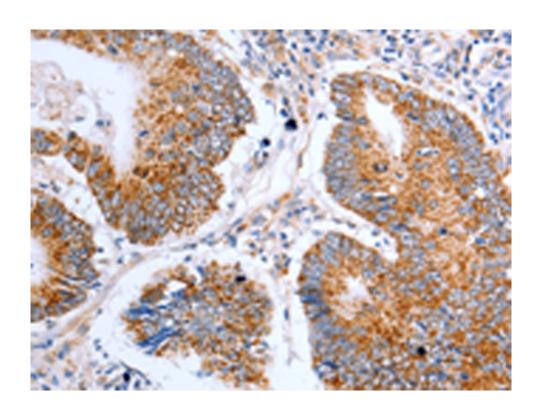

## 全国订货电话 4008-723-722

| Name of antibody:                  | CLDN10                                    |
|------------------------------------|-------------------------------------------|
| Immunogen:                         | Synthetic peptide of human CLDN10         |
| Full name:                         | claudin 10                                |
| Synonyms:                          | OSP-L, CPETRL3                            |
| SwissProt:                         | P78369                                    |
| <b>ELISA Recommended dilution:</b> |                                           |
| IHC positive control:              | Human colon cancer and Human liver cancer |
| IHC Recommend dilution:            | 50-200                                    |