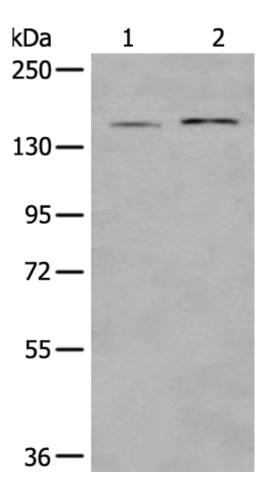

### 全国订货电话 4008-723-722

|                                    | horylation of the kinase domain residue Tyr877 of ErbB2 (homologous to Tyr416 of pp60c-Src) may be involved in regulating ErbB2 biological activity. The major autophosphorylation sites in ErbB2 are Tyr1248 and Tyr1221/1222; phosphorylation of these sites couples ErbB2 to the Ras-Raf-MAP kinase signal transduction pathway. |
|------------------------------------|-------------------------------------------------------------------------------------------------------------------------------------------------------------------------------------------------------------------------------------------------------------------------------------------------------------------------------------|
| Applications:                      | ELISA, WB, IHC                                                                                                                                                                                                                                                                                                                      |
| Name of antibody:                  | ERBB2                                                                                                                                                                                                                                                                                                                               |
| Immunogen:                         | Synthetic peptide of human ERBB2                                                                                                                                                                                                                                                                                                    |
| Full name:                         | erb-b2 receptor tyrosine kinase 2                                                                                                                                                                                                                                                                                                   |
| Synonyms:                          | NEU; NGL; HER2; TKR1; CD340; HER-2; MLN 19; HER-2/ne<br>u                                                                                                                                                                                                                                                                           |
| SwissProt:                         | P04626                                                                                                                                                                                                                                                                                                                              |
| <b>ELISA Recommended dilution:</b> | 5000-10000                                                                                                                                                                                                                                                                                                                          |
| IHC positive control:              | Human brain and human ovarian cancer                                                                                                                                                                                                                                                                                                |
| IHC Recommend dilution:            | 20-100                                                                                                                                                                                                                                                                                                                              |
| WB Predicted band size:            | 138 kDa                                                                                                                                                                                                                                                                                                                             |
| WB Positive control:               | 231 and Hela cell lysates                                                                                                                                                                                                                                                                                                           |
| WB Recommended dilution:           | 200-1000                                                                                                                                                                                                                                                                                                                            |