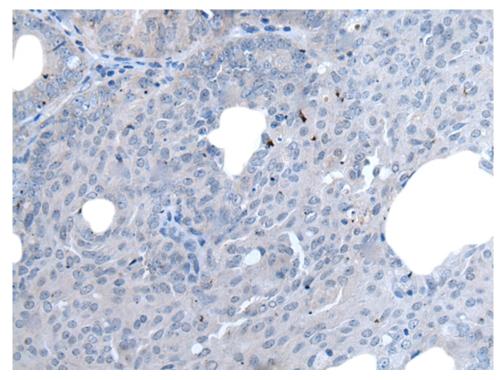

### 全国订货电话 4008-723-722

|                                    | horylation of the kinase domain residue Tyr877 of ErbB2 (homologous to Tyr416 of pp60c-Src) may be involved in regulating ErbB2 biological activity. The major autophosphorylation sites in ErbB2 are Tyr1248 and Tyr1221/1222; phosphorylation of these sites couples ErbB2 to the Ras-Raf-MAP kinase signal transduction pathway. |
|------------------------------------|-------------------------------------------------------------------------------------------------------------------------------------------------------------------------------------------------------------------------------------------------------------------------------------------------------------------------------------|
| Applications:                      | ELISA, WB, IHC                                                                                                                                                                                                                                                                                                                      |
| Name of antibody:                  | ERBB2                                                                                                                                                                                                                                                                                                                               |
| Immunogen:                         | Synthetic peptide of human ERBB2                                                                                                                                                                                                                                                                                                    |
| Full name:                         | erb-b2 receptor tyrosine kinase 2                                                                                                                                                                                                                                                                                                   |
| Synonyms:                          | NEU; NGL; HER2; TKR1; CD340; HER-2; MLN 19; HER-2/ne<br>u                                                                                                                                                                                                                                                                           |
| SwissProt:                         | P04626                                                                                                                                                                                                                                                                                                                              |
| <b>ELISA Recommended dilution:</b> | 5000-10000                                                                                                                                                                                                                                                                                                                          |
| IHC positive control:              | Human brain and human ovarian cancer                                                                                                                                                                                                                                                                                                |
| IHC Recommend dilution:            | 20-100                                                                                                                                                                                                                                                                                                                              |
| WB Predicted band size:            | 138 kDa                                                                                                                                                                                                                                                                                                                             |
| WB Positive control:               | 231 and Hela cell lysates                                                                                                                                                                                                                                                                                                           |
| WB Recommended dilution:           | 200-1000                                                                                                                                                                                                                                                                                                                            |