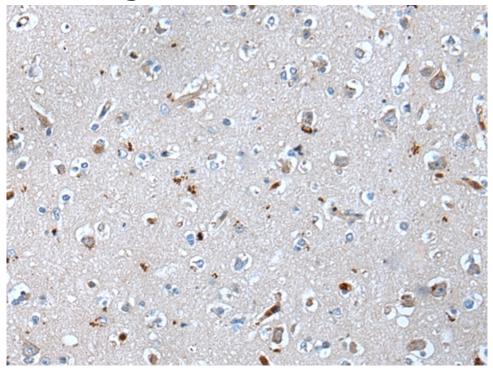

### 全国订货电话 4008-723-722

|                                    | horylation of the kinase domain residue Tyr877 of ErbB2 (homologous to Tyr416 of pp60c-Src) may be involved in regulating ErbB2 biological activity. The major autophosphorylation sites in ErbB2 are Tyr1248 and Tyr1221/1222; phosphorylation of these sites couples ErbB2 to the Ras-Raf-MAP kinase signal transduction pathway. |
|------------------------------------|-------------------------------------------------------------------------------------------------------------------------------------------------------------------------------------------------------------------------------------------------------------------------------------------------------------------------------------|
| Applications:                      | ELISA, WB, IHC                                                                                                                                                                                                                                                                                                                      |
| Name of antibody:                  | ERBB2                                                                                                                                                                                                                                                                                                                               |
| Immunogen:                         | Synthetic peptide of human ERBB2                                                                                                                                                                                                                                                                                                    |
| Full name:                         | erb-b2 receptor tyrosine kinase 2                                                                                                                                                                                                                                                                                                   |
| Synonyms:                          | NEU; NGL; HER2; TKR1; CD340; HER-2; MLN 19; HER-2/ne<br>u                                                                                                                                                                                                                                                                           |
| SwissProt:                         | P04626                                                                                                                                                                                                                                                                                                                              |
| <b>ELISA Recommended dilution:</b> | 5000-10000                                                                                                                                                                                                                                                                                                                          |
| IHC positive control:              | Human brain and human ovarian cancer                                                                                                                                                                                                                                                                                                |
| IHC Recommend dilution:            | 20-100                                                                                                                                                                                                                                                                                                                              |
| WB Predicted band size:            | 138 kDa                                                                                                                                                                                                                                                                                                                             |
| WB Positive control:               | 231 and Hela cell lysates                                                                                                                                                                                                                                                                                                           |
| WB Recommended dilution:           | 200-1000                                                                                                                                                                                                                                                                                                                            |