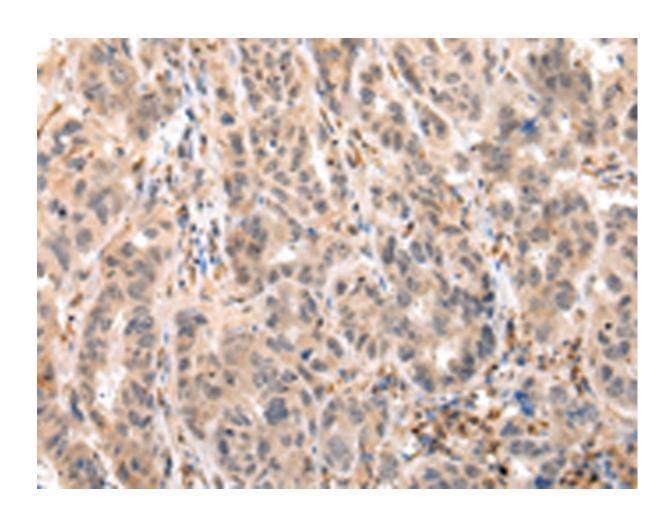

## 全国订货电话 4008-723-722

| Applications:                      | ELISA, IHC                                   |
|------------------------------------|----------------------------------------------|
| Name of antibody:                  | EPHB4                                        |
| Immunogen:                         | Synthetic peptide of human EPHB4             |
| Full name:                         | EPH receptor B4                              |
| Synonyms:                          | HTK; MYK1; TYRO11                            |
| SwissProt:                         | P54760                                       |
| <b>ELISA</b> Recommended dilution: | 2000-5000                                    |
| IHC positive control:              | Human breast cancer and Human thyroid cancer |
| IHC Recommend dilution:            | 25-100                                       |