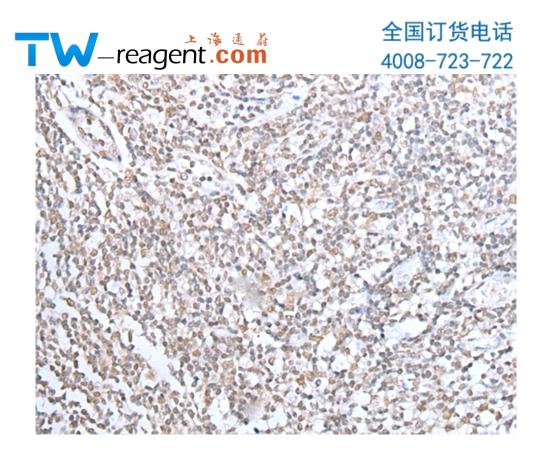

## 全国订货电话 4008-723-722

| Name of antibody:           | ECT2                                   |
|-----------------------------|----------------------------------------|
| Immunogen:                  | Synthetic peptide of human ECT2        |
| Full name:                  | epithelial cell transforming 2         |
| Synonyms :                  | ARHGEF31                               |
| SwissProt:                  | Q9H8V3                                 |
| ELISA Recommended dilution: | 5000-10000                             |
| IHC positive control:       | Human cervical cancer and human tonsil |
| IHC Recommend dilution:     | 25-100                                 |