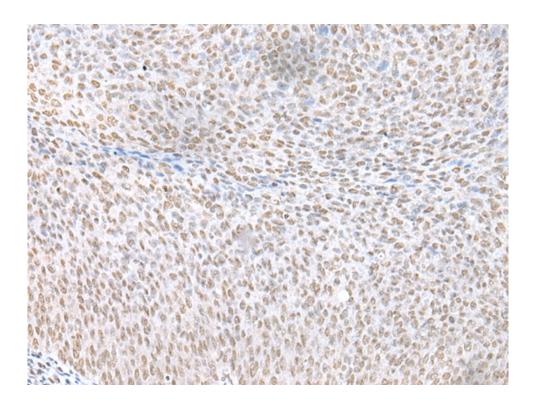

## 全国订货电话 4008-723-722

| Name of antibody:           | ECT2                                   |
|-----------------------------|----------------------------------------|
| Immunogen:                  | Synthetic peptide of human ECT2        |
| Full name:                  | epithelial cell transforming 2         |
| Synonyms :                  | ARHGEF31                               |
| SwissProt:                  | Q9H8V3                                 |
| ELISA Recommended dilution: | 5000-10000                             |
| IHC positive control:       | Human cervical cancer and human tonsil |
| IHC Recommend dilution:     | 25-100                                 |