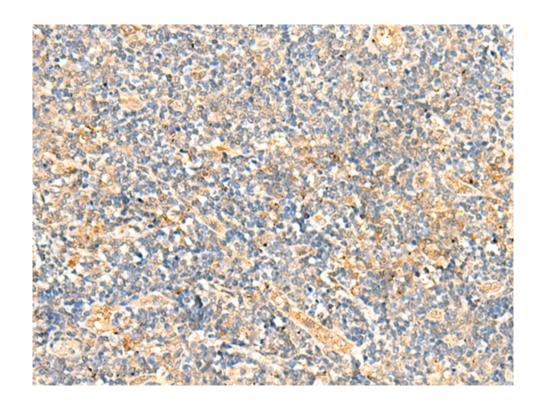

## 全国订货电话 4008-723-722

| Analizations                | G) upstream initiation site produces a longer isoform th at initiates translation with a leucine, and is thought to be preferentially associated with the mitochondrial inner membrane. This longer isoform may help regulate energ y metabolism in the mitochondria. A pseudogene of this gene is found on chromosome 9. Alternative splicing and the use of multiple translation start codons results in multiple transcript variants encoding different isoforms. |
|-----------------------------|----------------------------------------------------------------------------------------------------------------------------------------------------------------------------------------------------------------------------------------------------------------------------------------------------------------------------------------------------------------------------------------------------------------------------------------------------------------------|
| Applications:               | ELISA, IHC                                                                                                                                                                                                                                                                                                                                                                                                                                                           |
| Name of antibody:           | PTEN                                                                                                                                                                                                                                                                                                                                                                                                                                                                 |
| Immunogen:                  | Synthetic peptide of human PTEN                                                                                                                                                                                                                                                                                                                                                                                                                                      |
| Full name:                  | phosphatase and tensin homolog                                                                                                                                                                                                                                                                                                                                                                                                                                       |
| Synonyms:                   | BZS; DEC; CWS1; GLM2; MHAM; TEP1; MMAC1; PTEN1; 10q23del; PTENbeta                                                                                                                                                                                                                                                                                                                                                                                                   |
| SwissProt:                  | P60484                                                                                                                                                                                                                                                                                                                                                                                                                                                               |
| ELISA Recommended dilution: | 2000-5000                                                                                                                                                                                                                                                                                                                                                                                                                                                            |
| IHC positive control:       | Human tonsil and Human esophagus cancer                                                                                                                                                                                                                                                                                                                                                                                                                              |
| IHC Recommend dilution:     | 25-100                                                                                                                                                                                                                                                                                                                                                                                                                                                               |