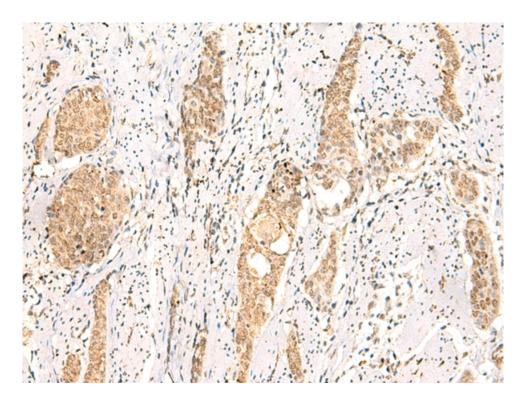

## 全国订货电话 4008-723-722

| Analizations                | G) upstream initiation site produces a longer isoform th at initiates translation with a leucine, and is thought to be preferentially associated with the mitochondrial inner membrane. This longer isoform may help regulate energ y metabolism in the mitochondria. A pseudogene of this gene is found on chromosome 9. Alternative splicing and the use of multiple translation start codons results in multiple transcript variants encoding different isoforms. |
|-----------------------------|----------------------------------------------------------------------------------------------------------------------------------------------------------------------------------------------------------------------------------------------------------------------------------------------------------------------------------------------------------------------------------------------------------------------------------------------------------------------|
| Applications:               | ELISA, IHC                                                                                                                                                                                                                                                                                                                                                                                                                                                           |
| Name of antibody:           | PTEN                                                                                                                                                                                                                                                                                                                                                                                                                                                                 |
| Immunogen:                  | Synthetic peptide of human PTEN                                                                                                                                                                                                                                                                                                                                                                                                                                      |
| Full name:                  | phosphatase and tensin homolog                                                                                                                                                                                                                                                                                                                                                                                                                                       |
| Synonyms:                   | BZS; DEC; CWS1; GLM2; MHAM; TEP1; MMAC1; PTEN1; 10q23del; PTENbeta                                                                                                                                                                                                                                                                                                                                                                                                   |
| SwissProt:                  | P60484                                                                                                                                                                                                                                                                                                                                                                                                                                                               |
| ELISA Recommended dilution: | 2000-5000                                                                                                                                                                                                                                                                                                                                                                                                                                                            |
| IHC positive control:       | Human tonsil and Human esophagus cancer                                                                                                                                                                                                                                                                                                                                                                                                                              |
| IHC Recommend dilution:     | 25-100                                                                                                                                                                                                                                                                                                                                                                                                                                                               |