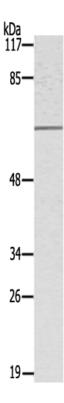

## 全国订货电话 4008-723-722

| Name of antibody:        | PTEN(Phospho-Ser370)                                                                               |
|--------------------------|----------------------------------------------------------------------------------------------------|
| Immunogen:               | Peptide sequence around phosphorylation site of serine 370 (D-V-S(p)-D-N) derived from Human PTEN. |
| Full name:               | phosphatase and tensin homolog                                                                     |
| Synonyms:                | 0                                                                                                  |
| SwissProt:               | P60484                                                                                             |
| IHC positive control:    | Human breast carcinoma tissue                                                                      |
| IHC Recommend dilution:  | 50-100                                                                                             |
| WB Predicted band size:  | 47 kDa                                                                                             |
| WB Positive control:     | Hela cells lysate                                                                                  |
| WB Recommended dilution: | 500-1000                                                                                           |
| IF positive control:     | MCF7 cells                                                                                         |
| IF Recommend dilution:   | 100-200                                                                                            |