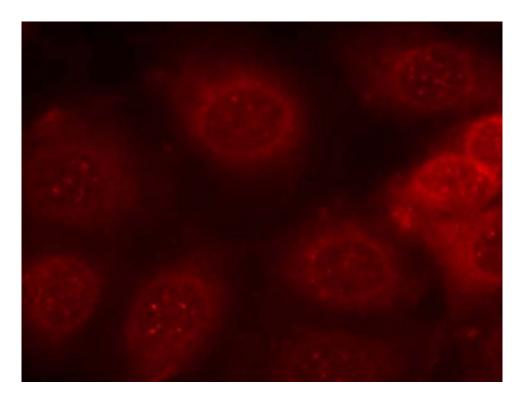

## 全国订货电话 4008-723-722

| Name of antibody:        | PTEN(Phospho-Ser370)                                                                               |
|--------------------------|----------------------------------------------------------------------------------------------------|
| Immunogen:               | Peptide sequence around phosphorylation site of serine 370 (D-V-S(p)-D-N) derived from Human PTEN. |
| Full name:               | phosphatase and tensin homolog                                                                     |
| Synonyms:                | 0                                                                                                  |
| SwissProt:               | P60484                                                                                             |
| IHC positive control:    | Human breast carcinoma tissue                                                                      |
| IHC Recommend dilution:  | 50-100                                                                                             |
| WB Predicted band size:  | 47 kDa                                                                                             |
| WB Positive control:     | Hela cells lysate                                                                                  |
| WB Recommended dilution: | 500-1000                                                                                           |
| IF positive control:     | MCF7 cells                                                                                         |
| IF Recommend dilution:   | 100-200                                                                                            |