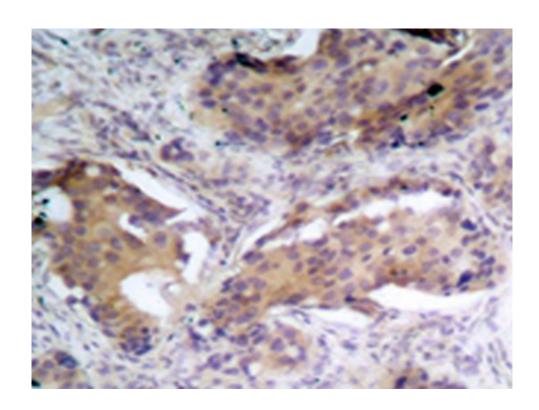

## 全国订货电话 4008-723-722

| Name of antibody:        | PTEN(Phospho-Ser370)                                                                               |
|--------------------------|----------------------------------------------------------------------------------------------------|
| Immunogen:               | Peptide sequence around phosphorylation site of serine 370 (D-V-S(p)-D-N) derived from Human PTEN. |
| Full name:               | phosphatase and tensin homolog                                                                     |
| Synonyms:                | 0                                                                                                  |
| SwissProt:               | P60484                                                                                             |
| IHC positive control:    | Human breast carcinoma tissue                                                                      |
| IHC Recommend dilution:  | 50-100                                                                                             |
| WB Predicted band size:  | 47 kDa                                                                                             |
| WB Positive control:     | Hela cells lysate                                                                                  |
| WB Recommended dilution: | 500-1000                                                                                           |
| IF positive control:     | MCF7 cells                                                                                         |
| IF Recommend dilution:   | 100-200                                                                                            |