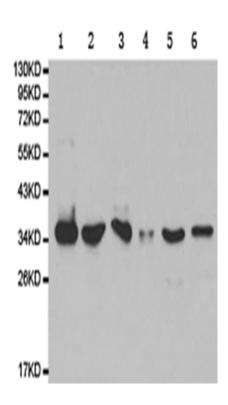

## 全国订货电话 4008-723-722

| Applications:            | WB                                                                     |
|--------------------------|------------------------------------------------------------------------|
| Name of antibody:        | PPP4C                                                                  |
| Immunogen:               | Fusion protein of human PPP4C                                          |
| Full name:               | protein phosphatase 4, catalytic subunit                               |
| Synonyms:                | PP4; PPX; PP4C; PPH3; PPP4                                             |
| SwissProt:               | P60510                                                                 |
| WB Predicted band size:  | 35 kDa                                                                 |
| WB Positive control:     | 293T, NIH/3T3, MCF-7 and HO-8910 cells, mouse testis and spleen tissue |
| WB Recommended dilution: | 500-2000                                                               |