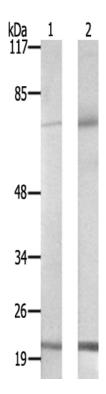

## 技术规格

| Name of antibody:        | PPP2R5D                                                      |
|--------------------------|--------------------------------------------------------------|
| Immunogen:               | Synthesized peptide derived from internal of human PPP2 R5D. |
| Full name:               | protein phosphatase 2, regulatory subunit B', delta          |
| Synonyms :               | B56D                                                         |
| SwissProt:               | Q14738                                                       |
| WB Predicted band size:  | 70 kDa                                                       |
| WB Positive control:     | Huvec cells and Jurkat cells lysates                         |
| WB Recommended dilution: | 500-3000                                                     |