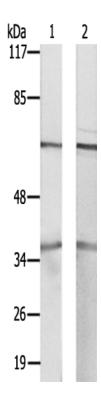

## 全国订货电话 4008-723-722

| Applications:            | WB, IHC                                                      |
|--------------------------|--------------------------------------------------------------|
| Name of antibody:        | PPP2R1B                                                      |
| Immunogen:               | Synthesized peptide derived from internal of human PPP2R 1B. |
| Full name:               | protein phosphatase 2, regulatory subunit A, beta            |
| Synonyms:                | PR65B; PP2A-Abeta                                            |
| SwissProt:               | P30154                                                       |
| IHC positive control:    | Human breast carcinoma tissue                                |
| IHC Recommend dilution:  | 50-100                                                       |
| WB Predicted band size:  | 66 kDa                                                       |
| WB Positive control:     | Jurkat cells and Hela cells lysates                          |
| WB Recommended dilution: | 500-3000                                                     |