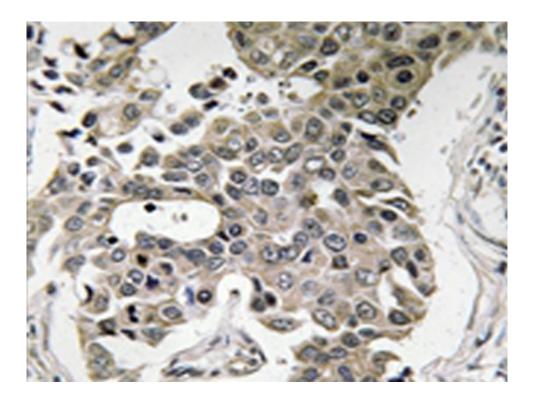

## 全国订货电话 4008-723-722

| Applications:            | WB, IHC                                                      |
|--------------------------|--------------------------------------------------------------|
| Name of antibody:        | PPP2R1B                                                      |
| Immunogen:               | Synthesized peptide derived from internal of human PPP2R 1B. |
| Full name:               | protein phosphatase 2, regulatory subunit A, beta            |
| Synonyms:                | PR65B; PP2A-Abeta                                            |
| SwissProt:               | P30154                                                       |
| IHC positive control:    | Human breast carcinoma tissue                                |
| IHC Recommend dilution:  | 50-100                                                       |
| WB Predicted band size:  | 66 kDa                                                       |
| WB Positive control:     | Jurkat cells and Hela cells lysates                          |
| WB Recommended dilution: | 500-3000                                                     |