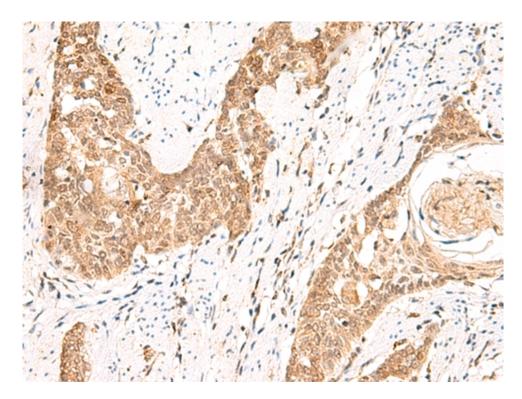

## 全国订货电话 4008-723-722

| Immunogen:                         | Fusion protein of human PPP1R3C             |
|------------------------------------|---------------------------------------------|
| Full name:                         | protein phosphatase 1 regulatory subunit 3C |
| Synonyms:                          | PTG; PPP1R5                                 |
| SwissProt:                         | Q9UQK1                                      |
| <b>ELISA</b> Recommended dilution: | 5000-10000                                  |
| IHC positive control:              | Human tonsil and Human esophagus cancer     |
| IHC Recommend dilution:            | 50-300                                      |