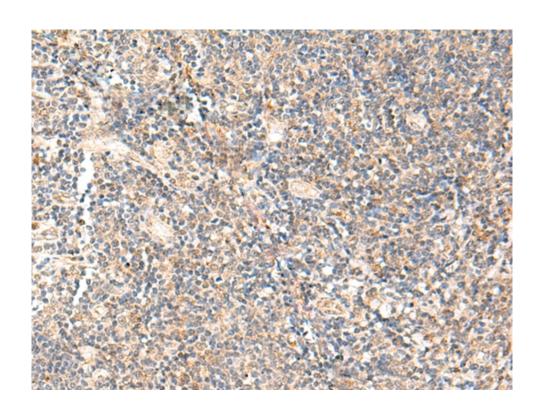

## 全国订货电话 4008-723-722

| Immunogen:                         | Fusion protein of human PPP1R3C             |
|------------------------------------|---------------------------------------------|
| Full name:                         | protein phosphatase 1 regulatory subunit 3C |
| Synonyms:                          | PTG; PPP1R5                                 |
| SwissProt:                         | Q9UQK1                                      |
| <b>ELISA</b> Recommended dilution: | 5000-10000                                  |
| IHC positive control:              | Human tonsil and Human esophagus cancer     |
| IHC Recommend dilution:            | 50-300                                      |