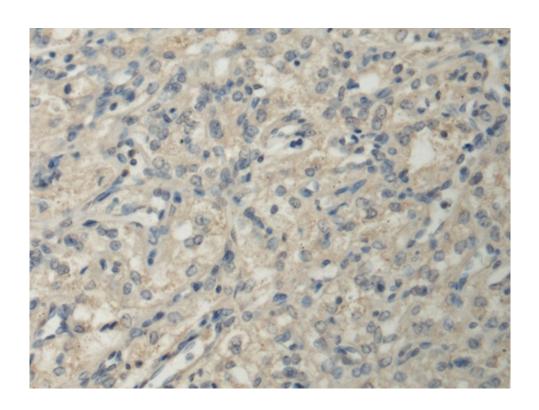

## 全国订货电话 4008-723-722

|                                    | ts encoding distinct isoforms have been described. [provided by RefSeq, Jul 2008] |
|------------------------------------|-----------------------------------------------------------------------------------|
| Applications:                      | ELISA, IHC                                                                        |
| Name of antibody:                  | PPM1A                                                                             |
| Immunogen:                         | Fusion protein of human PPM1A                                                     |
| Full name:                         | protein phosphatase, Mg2+/Mn2+ dependent 1A                                       |
| Synonyms:                          | PP2CA; PP2Calpha; PP2C-ALPHA                                                      |
| SwissProt:                         | P35813                                                                            |
| <b>ELISA Recommended dilution:</b> | 5000-10000                                                                        |
| IHC positive control:              | Human brain                                                                       |
| IHC Recommend dilution:            | 100-200                                                                           |