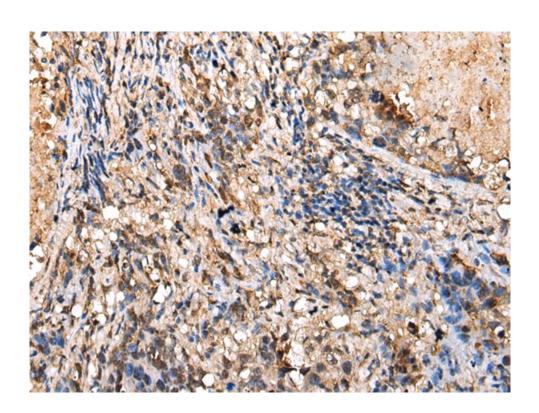

## 技术规格

| Background:       | PHTF2 (putative homeodomain transcription factor 2) is a 785 amino acid protein that contains one basic helix-loop -helix (bHLH) domain and belongs to the PHTF family. Ho mologous to PHTF1, PHTF2 exhibits strongest similarity wi thin putative homeodomains and both N- and C-terminal regions. Existing as four alternatively spliced isoforms, PHT F2 localizes to nucleus and participates in DNA binding. P HTF2 may also play a role in transcriptional regulation. W hile PHTF1 is expressed mainly in testis, PHTF2 is predomi nantly expressed in muscle, which suggests that both may have acquired different functions after their duplication a nd divergence. The gene that encodes PHTF2 maps to hu man chromosome 7q11.23. |
|-------------------|----------------------------------------------------------------------------------------------------------------------------------------------------------------------------------------------------------------------------------------------------------------------------------------------------------------------------------------------------------------------------------------------------------------------------------------------------------------------------------------------------------------------------------------------------------------------------------------------------------------------------------------------------------------------------------------------------------------------------------------------|
| Applications:     | ELISA, IHC                                                                                                                                                                                                                                                                                                                                                                                                                                                                                                                                                                                                                                                                                                                                   |
| Name of antibody: | PHTF2                                                                                                                                                                                                                                                                                                                                                                                                                                                                                                                                                                                                                                                                                                                                        |
| Immunogen:        | Fusion protein of human PHTF2                                                                                                                                                                                                                                                                                                                                                                                                                                                                                                                                                                                                                                                                                                                |
| Full name:        | putative homeodomain transcription factor 2                                                                                                                                                                                                                                                                                                                                                                                                                                                                                                                                                                                                                                                                                                  |
| SwissProt:        | Q8N3S3                                                                                                                                                                                                                                                                                                                                                                                                                                                                                                                                                                                                                                                                                                                                       |

## 全国订货电话 4008-723-722

| ELISA Recommended dilution: | 2000-5000                                  |
|-----------------------------|--------------------------------------------|
| IHC positive control:       | Human thyroid cancer and human lung cancer |
| IHC Recommend dilution:     | 25-100                                     |