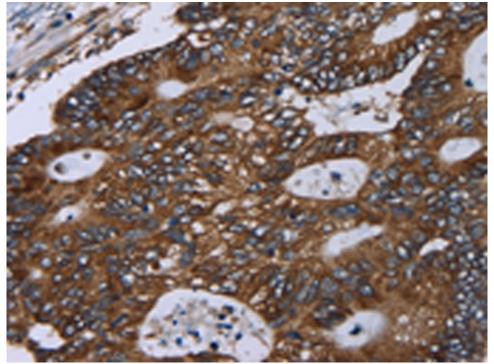

## 全国订货电话 4008-723-722

|                             | h nature of these variants has not been determined. |
|-----------------------------|-----------------------------------------------------|
| Applications:               | ELISA, WB, IHC                                      |
| Name of antibody:           | GOLGA2                                              |
| Immunogen:                  | Fusion protein of human GOLGA2                      |
| Full name:                  | golgin A2                                           |
| Synonyms:                   | GM130                                               |
| SwissProt:                  | Q08379                                              |
| ELISA Recommended dilution: | 2000-5000                                           |
| IHC positive control:       | Human colon cancer and human liver cancer           |
| IHC Recommend dilution:     | 100-300                                             |
| WB Predicted band size:     | 113 kDa                                             |
| WB Positive control:        | 293T, Hela, A172 and A549 cells                     |
| WB Recommended dilution:    | 500-2000                                            |