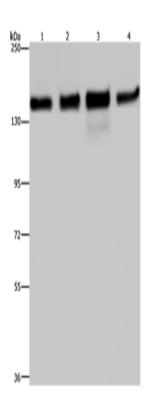

## 全国订货电话 4008-723-722

|                             | h nature of these variants has not been determined. |
|-----------------------------|-----------------------------------------------------|
| Applications:               | ELISA, WB, IHC                                      |
| Name of antibody:           | GOLGA2                                              |
| Immunogen:                  | Fusion protein of human GOLGA2                      |
| Full name:                  | golgin A2                                           |
| Synonyms:                   | GM130                                               |
| SwissProt:                  | Q08379                                              |
| ELISA Recommended dilution: | 2000-5000                                           |
| IHC positive control:       | Human colon cancer and human liver cancer           |
| IHC Recommend dilution:     | 100-300                                             |
| WB Predicted band size:     | 113 kDa                                             |
| WB Positive control:        | 293T, Hela, A172 and A549 cells                     |
| WB Recommended dilution:    | 500-2000                                            |