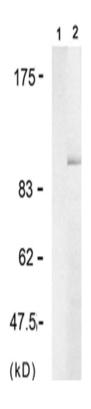

## 全国订货电话 4008-723-722

|                          | , signaling through the progesterone receptor, increases the ventilatory response of the respiratory centers to carbon dio xide and decreases arterial and alveolar PCO2 in the luteal phase of the menstrual cycle and during pregnancy. The hu man gene encoding the progesterone receptor has been loc alized to 11q22. |
|--------------------------|----------------------------------------------------------------------------------------------------------------------------------------------------------------------------------------------------------------------------------------------------------------------------------------------------------------------------|
| Applications:            | WB, IHC, IF                                                                                                                                                                                                                                                                                                                |
| Name of antibody:        | PGR (Phospho-Ser190)                                                                                                                                                                                                                                                                                                       |
| Immunogen:               | Synthetic peptide of human PGR (Phospho-Ser190)                                                                                                                                                                                                                                                                            |
| Full name:               | progesterone receptor (Phospho-Ser190)                                                                                                                                                                                                                                                                                     |
| Synonyms :               | NR3C3; PGR; PRGR                                                                                                                                                                                                                                                                                                           |
| SwissProt:               | P06401                                                                                                                                                                                                                                                                                                                     |
| IHC positive control:    | Human breast carcinoma                                                                                                                                                                                                                                                                                                     |
| IHC Recommend dilution:  | 50-100                                                                                                                                                                                                                                                                                                                     |
| WB Predicted band size:  | 99 kDa                                                                                                                                                                                                                                                                                                                     |
| WB Positive control:     | SKOV3 cells treated with EGF                                                                                                                                                                                                                                                                                               |
| WB Recommended dilution: | 500-1000                                                                                                                                                                                                                                                                                                                   |
| IF Positive control:     | MCF cells                                                                                                                                                                                                                                                                                                                  |
| IF Recommended dilution  | 100-200                                                                                                                                                                                                                                                                                                                    |