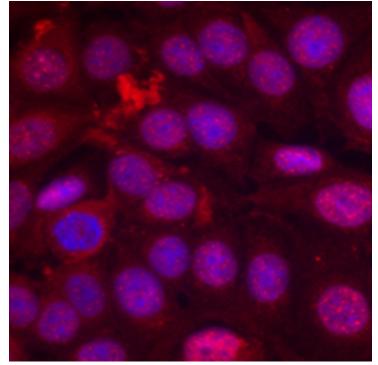

## 全国订货电话 4008-723-722

|                          | , signaling through the progesterone receptor, increases the ventilatory response of the respiratory centers to carbon dio xide and decreases arterial and alveolar PCO2 in the luteal phase of the menstrual cycle and during pregnancy. The hu man gene encoding the progesterone receptor has been loc alized to 11q22. |
|--------------------------|----------------------------------------------------------------------------------------------------------------------------------------------------------------------------------------------------------------------------------------------------------------------------------------------------------------------------|
| Applications:            | WB, IHC, IF                                                                                                                                                                                                                                                                                                                |
| Name of antibody:        | PGR (Phospho-Ser190)                                                                                                                                                                                                                                                                                                       |
| Immunogen:               | Synthetic peptide of human PGR (Phospho-Ser190)                                                                                                                                                                                                                                                                            |
| Full name:               | progesterone receptor (Phospho-Ser190)                                                                                                                                                                                                                                                                                     |
| Synonyms :               | NR3C3; PGR; PRGR                                                                                                                                                                                                                                                                                                           |
| SwissProt:               | P06401                                                                                                                                                                                                                                                                                                                     |
| IHC positive control:    | Human breast carcinoma                                                                                                                                                                                                                                                                                                     |
| IHC Recommend dilution:  | 50-100                                                                                                                                                                                                                                                                                                                     |
| WB Predicted band size:  | 99 kDa                                                                                                                                                                                                                                                                                                                     |
| WB Positive control:     | SKOV3 cells treated with EGF                                                                                                                                                                                                                                                                                               |
| WB Recommended dilution: | 500-1000                                                                                                                                                                                                                                                                                                                   |
| IF Positive control:     | MCF cells                                                                                                                                                                                                                                                                                                                  |
| IF Recommended dilution  | 100-200                                                                                                                                                                                                                                                                                                                    |