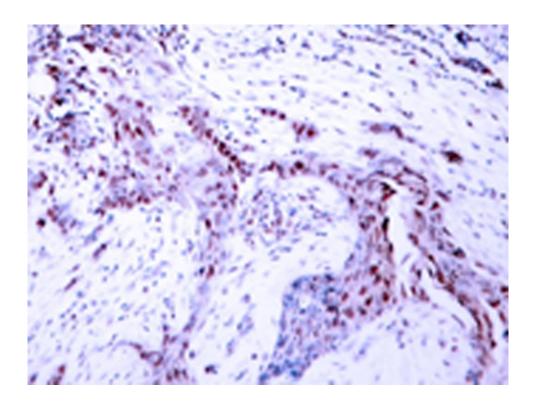

## 全国订货电话 4008-723-722

|                          | , signaling through the progesterone receptor, increases the ventilatory response of the respiratory centers to carbon dio xide and decreases arterial and alveolar PCO2 in the luteal phase of the menstrual cycle and during pregnancy. The hu man gene encoding the progesterone receptor has been loc alized to 11q22. |
|--------------------------|----------------------------------------------------------------------------------------------------------------------------------------------------------------------------------------------------------------------------------------------------------------------------------------------------------------------------|
| Applications:            | WB, IHC, IF                                                                                                                                                                                                                                                                                                                |
| Name of antibody:        | PGR (Phospho-Ser190)                                                                                                                                                                                                                                                                                                       |
| Immunogen:               | Synthetic peptide of human PGR (Phospho-Ser190)                                                                                                                                                                                                                                                                            |
| Full name:               | progesterone receptor (Phospho-Ser190)                                                                                                                                                                                                                                                                                     |
| Synonyms :               | NR3C3; PGR; PRGR                                                                                                                                                                                                                                                                                                           |
| SwissProt:               | P06401                                                                                                                                                                                                                                                                                                                     |
| IHC positive control:    | Human breast carcinoma                                                                                                                                                                                                                                                                                                     |
| IHC Recommend dilution:  | 50-100                                                                                                                                                                                                                                                                                                                     |
| WB Predicted band size:  | 99 kDa                                                                                                                                                                                                                                                                                                                     |
| WB Positive control:     | SKOV3 cells treated with EGF                                                                                                                                                                                                                                                                                               |
| WB Recommended dilution: | 500-1000                                                                                                                                                                                                                                                                                                                   |
| IF Positive control:     | MCF cells                                                                                                                                                                                                                                                                                                                  |
| IF Recommended dilution  | 100-200                                                                                                                                                                                                                                                                                                                    |