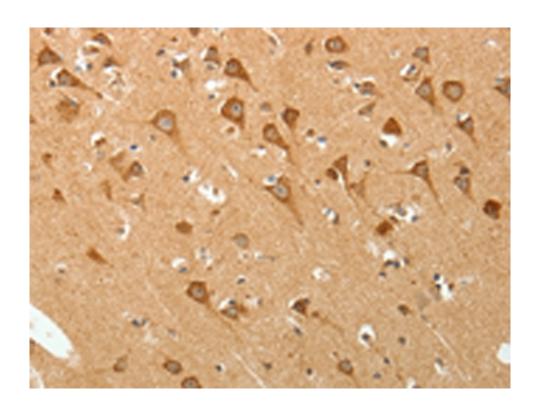

## 技术规格

| Background:                 | The piggyBac family of proteins, found in diverse animals, are transposases related to the transposase of the canoni cal piggyBac transposon from the moth, Trichoplusia ni. T his family also includes genes in several genomes, including human, that appear to have been derived from the piggyBac transposons. This gene belongs to the subfamily of piggyBac transposable element derived (PGBD) genes. The PGBD proteins appear to be novel, with no obvious relationship to other transposases, or other known protein families. |
|-----------------------------|-----------------------------------------------------------------------------------------------------------------------------------------------------------------------------------------------------------------------------------------------------------------------------------------------------------------------------------------------------------------------------------------------------------------------------------------------------------------------------------------------------------------------------------------|
| Applications:               | ELISA, IHC                                                                                                                                                                                                                                                                                                                                                                                                                                                                                                                              |
| Name of antibody:           | PGBD5                                                                                                                                                                                                                                                                                                                                                                                                                                                                                                                                   |
| Immunogen:                  | Synthetic peptide of human PGBD5                                                                                                                                                                                                                                                                                                                                                                                                                                                                                                        |
| Full name:                  | piggyBac transposable element derived 5                                                                                                                                                                                                                                                                                                                                                                                                                                                                                                 |
| SwissProt:                  | Q8N414                                                                                                                                                                                                                                                                                                                                                                                                                                                                                                                                  |
| ELISA Recommended dilution: | 2000-5000                                                                                                                                                                                                                                                                                                                                                                                                                                                                                                                               |

## 全国订货电话 4008-723-722

| IHC positive control:   | Human brain and Human thyroid cancer |  |
|-------------------------|--------------------------------------|--|
| IHC Recommend dilution: | 25-100                               |  |