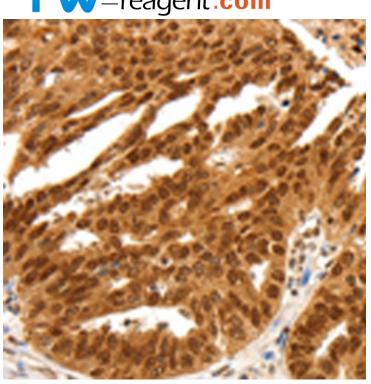

## 全国订货电话 4008-723-722

| Name of antibody:                  | PDCD6                                       |
|------------------------------------|---------------------------------------------|
| Immunogen:                         | Fusion protein of human PDCD6               |
| Full name:                         | programmed cell death 6                     |
| Synonyms:                          | ALG-2, PEF1B                                |
| SwissProt:                         | O75340                                      |
| <b>ELISA</b> Recommended dilution: | 1000-5000                                   |
| IHC positive control:              | Human ovarian cancer and human colon cancer |
| IHC Recommend dilution:            | 25-100                                      |
| WB Predicted band size:            | 22 kDa                                      |
| WB Positive control:               | Jurkat and hela cells                       |
| WB Recommended dilution:           | 200-1000                                    |