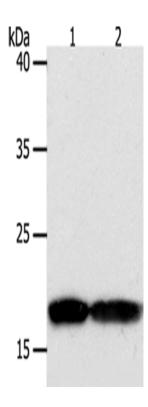

## 全国订货电话 4008-723-722

| Name of antibody:                  | PDCD6                                       |
|------------------------------------|---------------------------------------------|
| Immunogen:                         | Fusion protein of human PDCD6               |
| Full name:                         | programmed cell death 6                     |
| Synonyms:                          | ALG-2, PEF1B                                |
| SwissProt:                         | O75340                                      |
| <b>ELISA</b> Recommended dilution: | 1000-5000                                   |
| IHC positive control:              | Human ovarian cancer and human colon cancer |
| IHC Recommend dilution:            | 25-100                                      |
| WB Predicted band size:            | 22 kDa                                      |
| WB Positive control:               | Jurkat and hela cells                       |
| WB Recommended dilution:           | 200-1000                                    |