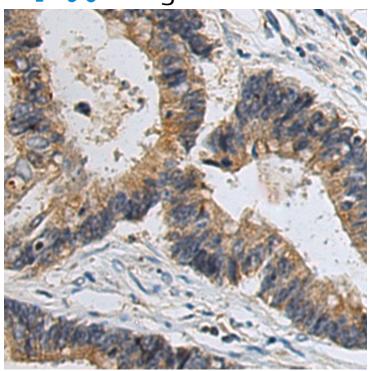

## 全国订货电话 4008-723-722

| SwissProt:                  | Q96S37                                            |
|-----------------------------|---------------------------------------------------|
| ELISA Recommended dilution: | 5000-10000                                        |
| IHC positive control:       | Human cervical cancer and Human colorectal cancer |
| IHC Recommend dilution:     | 50-100                                            |
| WB Predicted band size:     | 60 kDa                                            |
| WB Positive control:        | 293T cell lysate                                  |
| WB Recommended dilution:    | 500-2000                                          |