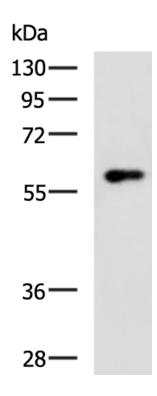

## 全国订货电话 4008-723-722

| SwissProt:                  | Q96S37                                            |
|-----------------------------|---------------------------------------------------|
| ELISA Recommended dilution: | 5000-10000                                        |
| IHC positive control:       | Human cervical cancer and Human colorectal cancer |
| IHC Recommend dilution:     | 50-100                                            |
| WB Predicted band size:     | 60 kDa                                            |
| WB Positive control:        | 293T cell lysate                                  |
| WB Recommended dilution:    | 500-2000                                          |