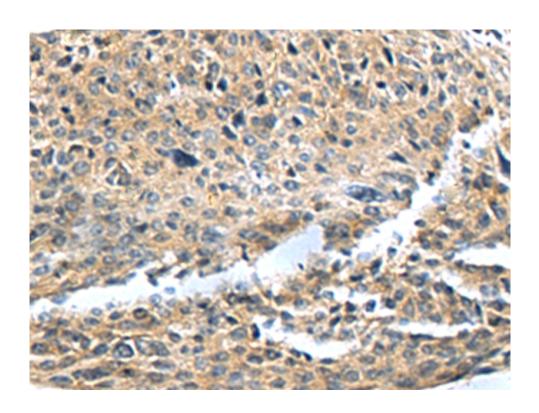

## 全国订货电话 4008-723-722

| SwissProt:                  | Q96S37                                            |
|-----------------------------|---------------------------------------------------|
| ELISA Recommended dilution: | 5000-10000                                        |
| IHC positive control:       | Human cervical cancer and Human colorectal cancer |
| IHC Recommend dilution:     | 50-100                                            |
| WB Predicted band size:     | 60 kDa                                            |
| WB Positive control:        | 293T cell lysate                                  |
| WB Recommended dilution:    | 500-2000                                          |