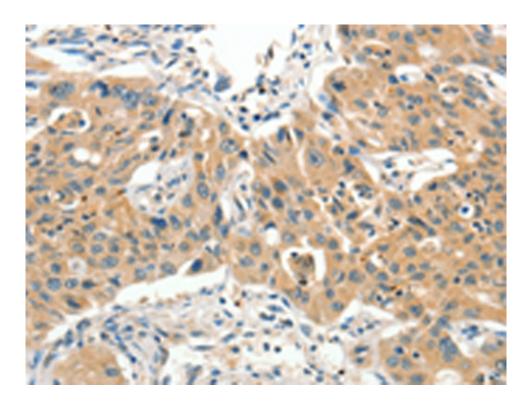

## 全国订货电话 4008-723-722

|                             | nt metal ion transporter), member 2 |
|-----------------------------|-------------------------------------|
| Synonyms :                  | DCT1; DMT1; NRAMP2                  |
| SwissProt:                  | P49281                              |
| ELISA Recommended dilution: | 1000-5000                           |
| IHC positive control:       | Human lung cancer                   |
| IHC Recommend dilution:     | 50-200                              |