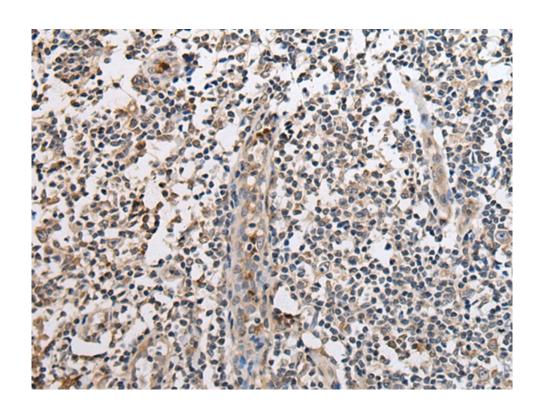

## 全国订货电话 4008-723-722

| _                                  | 1000 720 722                                             |
|------------------------------------|----------------------------------------------------------|
|                                    | state following excitation.                              |
| Applications:                      | ELISA, IHC                                               |
| Name of antibody:                  | SLC8A1                                                   |
| Immunogen:                         | Synthetic peptide of human SLC8A1                        |
| Full name:                         | solute carrier family 8 (sodium/calcium exchanger), memb |
|                                    | er 1                                                     |
| Synonyms:                          | NCX1                                                     |
| SwissProt:                         | P32418                                                   |
| <b>ELISA</b> Recommended dilution: | 500-1000                                                 |
| IHC positive control:              | Human brain and human tonsil                             |
| IHC Recommend dilution:            | 25-100                                                   |