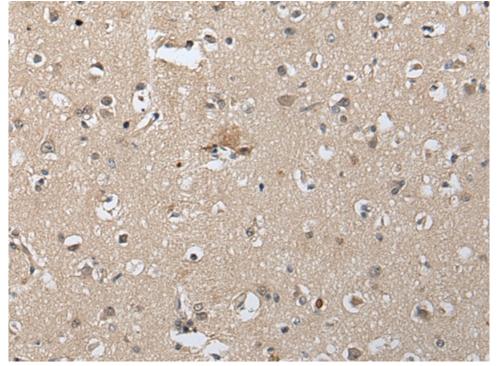

## 全国订货电话 4008-723-722

| _                                  | 1000 720 722                                             |
|------------------------------------|----------------------------------------------------------|
|                                    | state following excitation.                              |
| Applications:                      | ELISA, IHC                                               |
| Name of antibody:                  | SLC8A1                                                   |
| Immunogen:                         | Synthetic peptide of human SLC8A1                        |
| Full name:                         | solute carrier family 8 (sodium/calcium exchanger), memb |
|                                    | er 1                                                     |
| Synonyms:                          | NCX1                                                     |
| SwissProt:                         | P32418                                                   |
| <b>ELISA</b> Recommended dilution: | 500-1000                                                 |
| IHC positive control:              | Human brain and human tonsil                             |
| IHC Recommend dilution:            | 25-100                                                   |