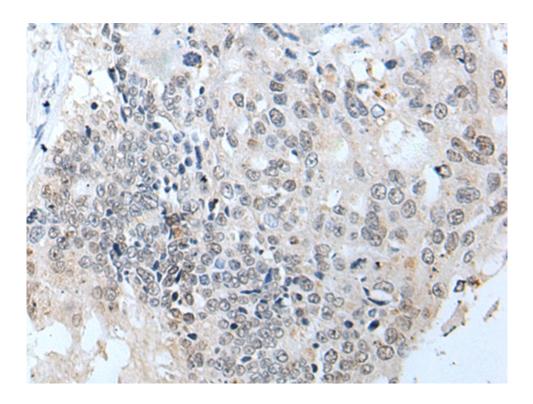

## 全国订货电话 4008-723-722

| Applications:               | ELISA, IHC                                                       |
|-----------------------------|------------------------------------------------------------------|
| Name of antibody:           | SLC5A10                                                          |
| Immunogen:                  | Synthetic peptide of human SLC5A10                               |
| Full name:                  | solute carrier family 5 (sodium/sugar cotransporte r), member 10 |
| Synonyms:                   | SGLT5; SGLT-5                                                    |
| SwissProt:                  | АОРЈК1                                                           |
| ELISA Recommended dilution: | 5000-10000                                                       |
| IHC positive control:       | Human brain and human colorectal cancer                          |
| IHC Recommend dilution:     | 20-100                                                           |