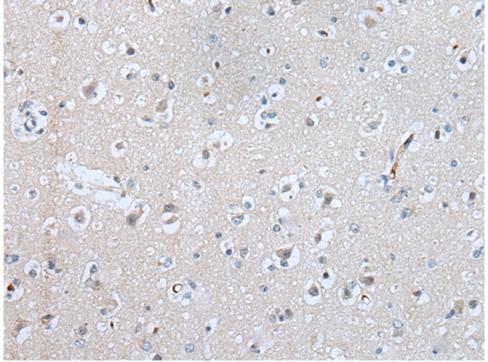

## 全国订货电话 4008-723-722

| Applications:               | ELISA, IHC                                                       |
|-----------------------------|------------------------------------------------------------------|
| Name of antibody:           | SLC5A10                                                          |
| Immunogen:                  | Synthetic peptide of human SLC5A10                               |
| Full name:                  | solute carrier family 5 (sodium/sugar cotransporte r), member 10 |
| Synonyms:                   | SGLT5; SGLT-5                                                    |
| SwissProt:                  | АОРЈК1                                                           |
| ELISA Recommended dilution: | 5000-10000                                                       |
| IHC positive control:       | Human brain and human colorectal cancer                          |
| IHC Recommend dilution:     | 20-100                                                           |