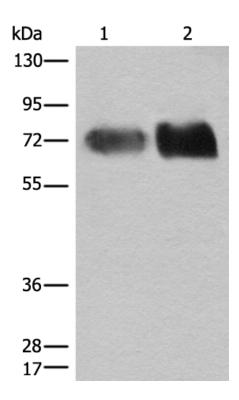

## 全国订货电话 4008-723-722

| Synonyms:                          | 4F2; CD98; MDU1; 4F2HC; 4T2HC; NACAE; CD98HC   |
|------------------------------------|------------------------------------------------|
| SwissProt:                         | P08195                                         |
| <b>ELISA Recommended dilution:</b> |                                                |
| IHC positive control:              | Human colorectal cancer and Human liver cancer |
| IHC Recommend dilution:            | 30-150                                         |
| WB Predicted band size:            | 68 kDa                                         |
| WB Positive control:               | A375 and Jurkat cell lysates                   |
| WB Recommended dilution:           | 500-2000                                       |