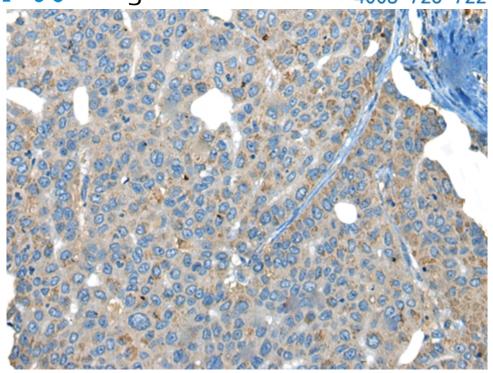

## 全国订货电话 4008-723-722

| Synonyms:                          | 4F2; CD98; MDU1; 4F2HC; 4T2HC; NACAE; CD98HC   |
|------------------------------------|------------------------------------------------|
| SwissProt:                         | P08195                                         |
| <b>ELISA Recommended dilution:</b> |                                                |
| IHC positive control:              | Human colorectal cancer and Human liver cancer |
| IHC Recommend dilution:            | 30-150                                         |
| WB Predicted band size:            | 68 kDa                                         |
| WB Positive control:               | A375 and Jurkat cell lysates                   |
| WB Recommended dilution:           | 500-2000                                       |