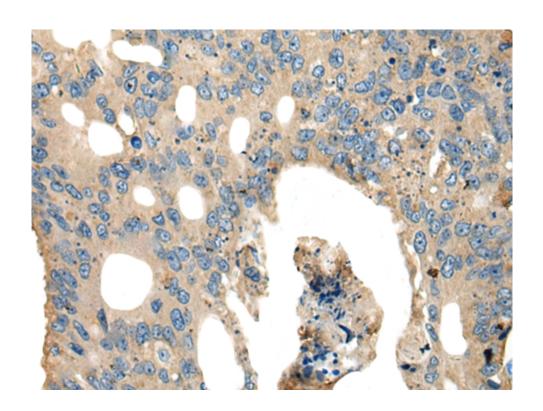

## 全国订货电话 4008-723-722

| Synonyms:                          | 4F2; CD98; MDU1; 4F2HC; 4T2HC; NACAE; CD98HC   |
|------------------------------------|------------------------------------------------|
| SwissProt:                         | P08195                                         |
| <b>ELISA Recommended dilution:</b> |                                                |
| IHC positive control:              | Human colorectal cancer and Human liver cancer |
| IHC Recommend dilution:            | 30-150                                         |
| WB Predicted band size:            | 68 kDa                                         |
| WB Positive control:               | A375 and Jurkat cell lysates                   |
| WB Recommended dilution:           | 500-2000                                       |