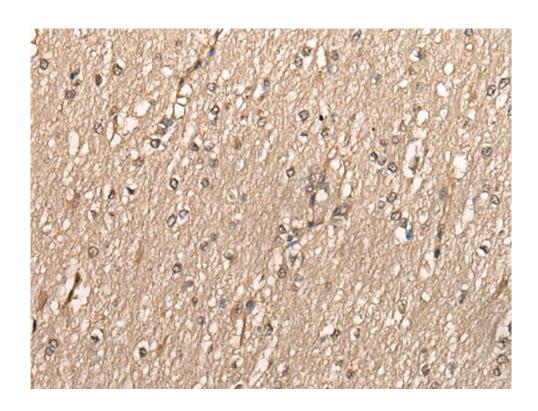

## 全国订货电话 4008-723-722

| Synonyms:                   | ATLD2                                 |
|-----------------------------|---------------------------------------|
| SwissProt:                  | P12004                                |
| ELISA Recommended dilution: |                                       |
| IHC positive control:       | Human prostate cancer and human brain |
| IHC Recommend dilution:     | 25-100                                |
| WB Predicted band size:     | 29 kDa                                |
| WB Positive control:        | 293T and HEPG2 cell lysates           |
| WB Recommended dilution:    | 500-2000                              |