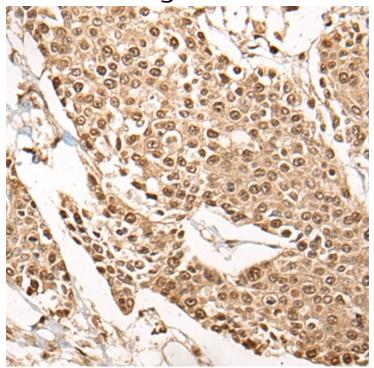

## 全国订货电话 4008-723-722

| Synonyms:                   | ATLD2                                 |
|-----------------------------|---------------------------------------|
| SwissProt:                  | P12004                                |
| ELISA Recommended dilution: |                                       |
| IHC positive control:       | Human prostate cancer and human brain |
| IHC Recommend dilution:     | 25-100                                |
| WB Predicted band size:     | 29 kDa                                |
| WB Positive control:        | 293T and HEPG2 cell lysates           |
| WB Recommended dilution:    | 500-2000                              |