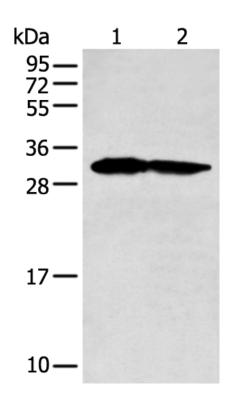

## 全国订货电话 4008-723-722

| Synonyms:                   | ATLD2                                 |
|-----------------------------|---------------------------------------|
| SwissProt:                  | P12004                                |
| ELISA Recommended dilution: |                                       |
| IHC positive control:       | Human prostate cancer and human brain |
| IHC Recommend dilution:     | 25-100                                |
| WB Predicted band size:     | 29 kDa                                |
| WB Positive control:        | 293T and HEPG2 cell lysates           |
| WB Recommended dilution:    | 500-2000                              |