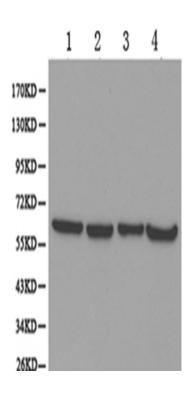

## 全国订货电话 4008-723-722

| Applications:            | WB, IHC                                           |
|--------------------------|---------------------------------------------------|
| Name of antibody:        | OLFM1                                             |
| Immunogen:               | Fusion protein of human OLFM1                     |
| Full name:               | olfactomedin 1                                    |
| Synonyms:                | OLFM1; NOELIN1; AMY; olfactomedin 1; NOE1; Noelin |
| SwissProt:               | Q99784                                            |
| IHC positive control:    | Human lung cancer                                 |
| IHC Recommend dilution:  | 50-200                                            |
| WB Predicted band size:  | 55 kDa                                            |
| WB Positive control:     | Brain tissue; MCF7, A549 and SW480 cells          |
| WB Recommended dilution: | 500-2000                                          |