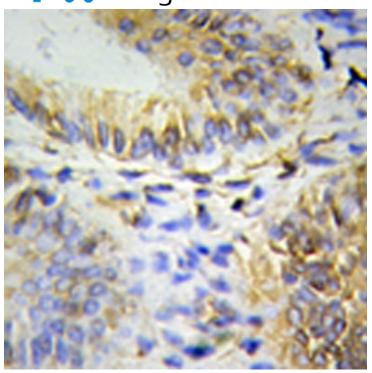

## 全国订货电话 4008-723-722

| Applications:            | WB, IHC                                           |
|--------------------------|---------------------------------------------------|
| Name of antibody:        | OLFM1                                             |
| Immunogen:               | Fusion protein of human OLFM1                     |
| Full name:               | olfactomedin 1                                    |
| Synonyms:                | OLFM1; NOELIN1; AMY; olfactomedin 1; NOE1; Noelin |
| SwissProt:               | Q99784                                            |
| IHC positive control:    | Human lung cancer                                 |
| IHC Recommend dilution:  | 50-200                                            |
| WB Predicted band size:  | 55 kDa                                            |
| WB Positive control:     | Brain tissue; MCF7, A549 and SW480 cells          |
| WB Recommended dilution: | 500-2000                                          |