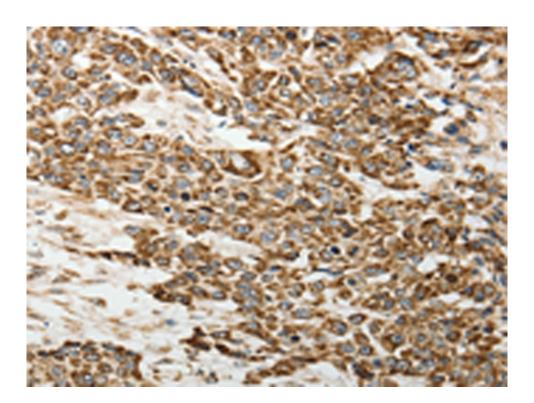

| Name of antibody:           | SELE                                         |
|-----------------------------|----------------------------------------------|
| Immunogen:                  | Fusion protein of human SELE                 |
| Full name:                  | selectin E                                   |
| Synonyms :                  | ELAM; ESEL; CD62E; ELAM1; LECAM2             |
| SwissProt:                  | P16581                                       |
| ELISA Recommended dilution: | 2000-5000                                    |
| IHC positive control:       | Human esophagus cancer and Human lung cancer |
| IHC Recommend dilution:     | 50-200                                       |