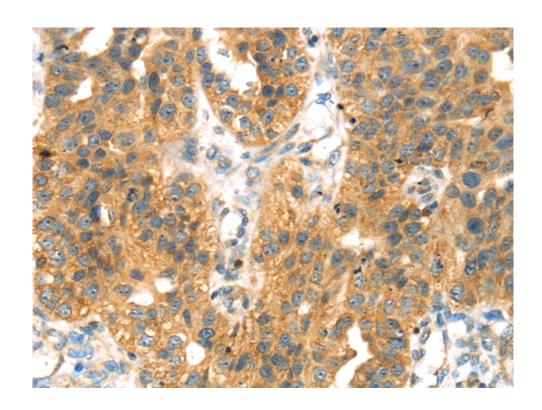

## 全国订货电话 4008-723-722

|                                    | e Sec insertion sequence (SECIS) element, that is neces sary for the recognition of UGA as a Sec codon, rather than as a stop signal. The mRNA for this selenoprotein contains two SECIS elements. The use of alternative polyadenylation sites, one located in between the two SECIS elements, results in two populations of mRNAs containing either both (predominant) or just the upstream SECIS element (PMID:27881738). Alternatively spliced transcript variants have also been found for this gene. |
|------------------------------------|------------------------------------------------------------------------------------------------------------------------------------------------------------------------------------------------------------------------------------------------------------------------------------------------------------------------------------------------------------------------------------------------------------------------------------------------------------------------------------------------------------|
| Applications:                      | ELISA, IHC                                                                                                                                                                                                                                                                                                                                                                                                                                                                                                 |
| Name of antibody:                  | SELENOP                                                                                                                                                                                                                                                                                                                                                                                                                                                                                                    |
| Immunogen:                         | Fusion protein of human SELENOP                                                                                                                                                                                                                                                                                                                                                                                                                                                                            |
| Full name:                         | selenoprotein P                                                                                                                                                                                                                                                                                                                                                                                                                                                                                            |
| Synonyms:                          | SeP; SELP; SEPP1                                                                                                                                                                                                                                                                                                                                                                                                                                                                                           |
| SwissProt:                         | P49908                                                                                                                                                                                                                                                                                                                                                                                                                                                                                                     |
| <b>ELISA Recommended dilution:</b> | 2000-5000                                                                                                                                                                                                                                                                                                                                                                                                                                                                                                  |
| IHC positive control:              | Human liver cancer and Human breast cancer                                                                                                                                                                                                                                                                                                                                                                                                                                                                 |
| IHC Recommend dilution:            | 25-100                                                                                                                                                                                                                                                                                                                                                                                                                                                                                                     |