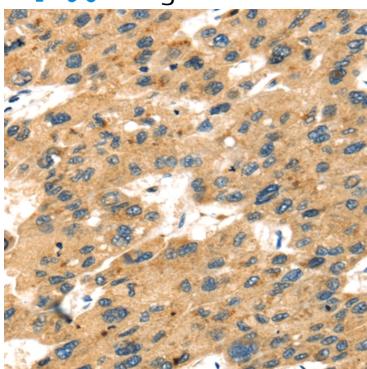

## 全国订货电话 4008-723-722

|                                    | e Sec insertion sequence (SECIS) element, that is neces sary for the recognition of UGA as a Sec codon, rather than as a stop signal. The mRNA for this selenoprotein contains two SECIS elements. The use of alternative polyadenylation sites, one located in between the two SECIS elements, results in two populations of mRNAs containing either both (predominant) or just the upstream SECIS element (PMID:27881738). Alternatively spliced transcript variants have also been found for this gene. |
|------------------------------------|------------------------------------------------------------------------------------------------------------------------------------------------------------------------------------------------------------------------------------------------------------------------------------------------------------------------------------------------------------------------------------------------------------------------------------------------------------------------------------------------------------|
| Applications:                      | ELISA, IHC                                                                                                                                                                                                                                                                                                                                                                                                                                                                                                 |
| Name of antibody:                  | SELENOP                                                                                                                                                                                                                                                                                                                                                                                                                                                                                                    |
| Immunogen:                         | Fusion protein of human SELENOP                                                                                                                                                                                                                                                                                                                                                                                                                                                                            |
| Full name:                         | selenoprotein P                                                                                                                                                                                                                                                                                                                                                                                                                                                                                            |
| Synonyms:                          | SeP; SELP; SEPP1                                                                                                                                                                                                                                                                                                                                                                                                                                                                                           |
| SwissProt:                         | P49908                                                                                                                                                                                                                                                                                                                                                                                                                                                                                                     |
| <b>ELISA Recommended dilution:</b> | 2000-5000                                                                                                                                                                                                                                                                                                                                                                                                                                                                                                  |
| IHC positive control:              | Human liver cancer and Human breast cancer                                                                                                                                                                                                                                                                                                                                                                                                                                                                 |
| IHC Recommend dilution:            | 25-100                                                                                                                                                                                                                                                                                                                                                                                                                                                                                                     |