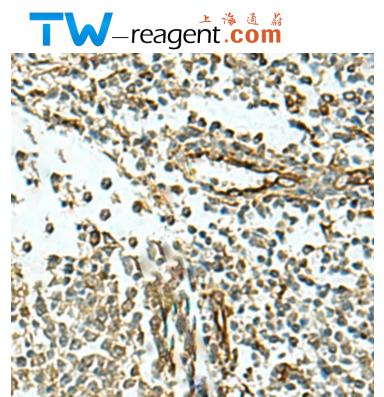

## 全国订货电话 4008-723-722

|                             | signated the Sec insertion sequence (SECIS) element, that is necessary for the recognition of UGA as a Se c codon, rather than as a stop signal. |
|-----------------------------|--------------------------------------------------------------------------------------------------------------------------------------------------|
| Applications:               | ELISA, IHC                                                                                                                                       |
| Name of antibody:           | SELENOM                                                                                                                                          |
| Immunogen:                  | Synthetic peptide of human SELENOM                                                                                                               |
| Full name:                  | selenoprotein M                                                                                                                                  |
| Synonyms:                   | SELM; SEPM                                                                                                                                       |
| SwissProt:                  | Q8WWX9                                                                                                                                           |
| ELISA Recommended dilution: | 5000-10000                                                                                                                                       |
| IHC positive control:       | Human cervical cancerHuman tonsil                                                                                                                |
| IHC Recommend dilution:     | 25-100                                                                                                                                           |