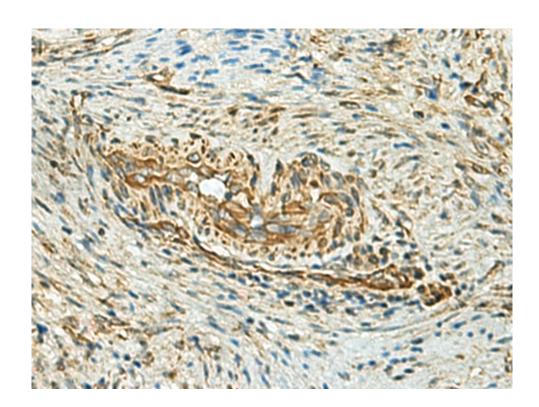

## 全国订货电话 4008-723-722

|                             | signated the Sec insertion sequence (SECIS) element, that is necessary for the recognition of UGA as a Se c codon, rather than as a stop signal. |
|-----------------------------|--------------------------------------------------------------------------------------------------------------------------------------------------|
| Applications:               | ELISA, IHC                                                                                                                                       |
| Name of antibody:           | SELENOM                                                                                                                                          |
| Immunogen:                  | Synthetic peptide of human SELENOM                                                                                                               |
| Full name:                  | selenoprotein M                                                                                                                                  |
| Synonyms:                   | SELM; SEPM                                                                                                                                       |
| SwissProt:                  | Q8WWX9                                                                                                                                           |
| ELISA Recommended dilution: | 5000-10000                                                                                                                                       |
| IHC positive control:       | Human cervical cancerHuman tonsil                                                                                                                |
| IHC Recommend dilution:     | 25-100                                                                                                                                           |