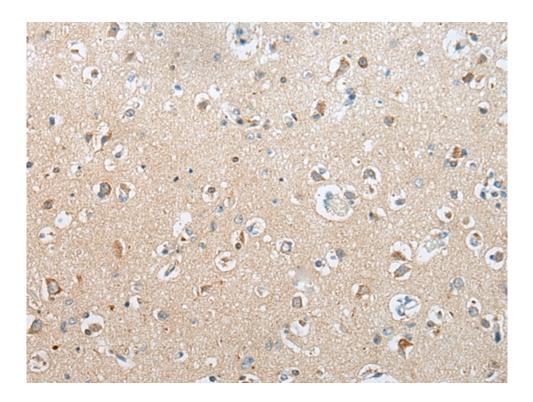

## 全国订货电话 4008-723-722

| Applications:               | ELISA, IHC                              |
|-----------------------------|-----------------------------------------|
| Name of antibody:           | SDC2                                    |
| Immunogen:                  | Synthetic peptide of human SDC2         |
| Full name:                  | syndecan 2                              |
| Synonyms:                   | HSPG; CD362; HSPG1; SYND2               |
| SwissProt:                  | P34741                                  |
| ELISA Recommended dilution: | 5000-10000                              |
| IHC positive control:       | Human colorectal cancer and human brain |
| IHC Recommend dilution:     | 25-100                                  |