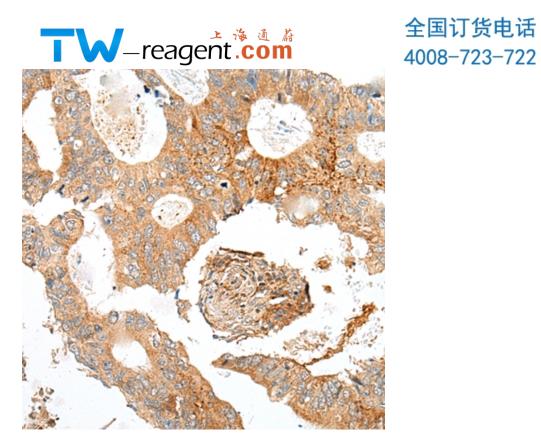

## 全国订货电话 4008-723-722

| Applications:               | ELISA, IHC                              |
|-----------------------------|-----------------------------------------|
| Name of antibody:           | SDC2                                    |
| Immunogen:                  | Synthetic peptide of human SDC2         |
| Full name:                  | syndecan 2                              |
| Synonyms:                   | HSPG; CD362; HSPG1; SYND2               |
| SwissProt:                  | P34741                                  |
| ELISA Recommended dilution: | 5000-10000                              |
| IHC positive control:       | Human colorectal cancer and human brain |
| IHC Recommend dilution:     | 25-100                                  |