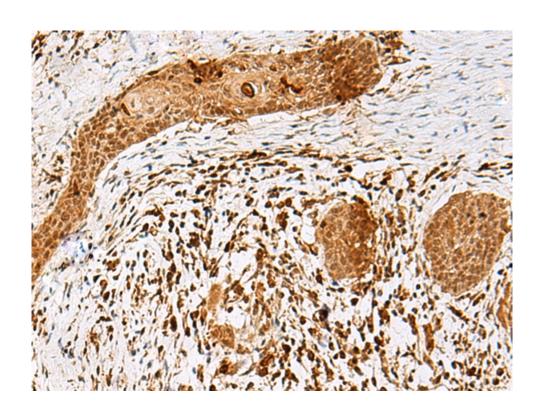

## 全国订货电话 4008-723-722

| Applications:               | ELISA, WB, IHC                          |
|-----------------------------|-----------------------------------------|
| Name of antibody:           | SCRN2                                   |
| Immunogen:                  | Fusion protein of human SCRN2           |
| Full name:                  | secernin 2                              |
| Synonyms:                   | Ses2                                    |
| SwissProt:                  | Q96FV2                                  |
| ELISA Recommended dilution: | 5000-10000                              |
| IHC positive control:       | Human esophagus cancer and Human tonsil |
| IHC Recommend dilution:     | 50-300                                  |
| WB Predicted band size:     | 47 kDa                                  |
| WB Positive control:        | Mouse small intestines tissue lysate    |
| WB Recommended dilution:    | 500-2000                                |