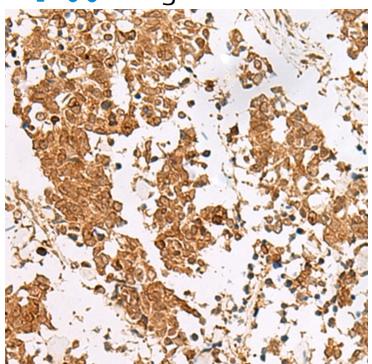

## 全国订货电话 4008-723-722

| Applications:               | ELISA, WB, IHC                          |
|-----------------------------|-----------------------------------------|
| Name of antibody:           | SCRN2                                   |
| Immunogen:                  | Fusion protein of human SCRN2           |
| Full name:                  | secernin 2                              |
| Synonyms:                   | Ses2                                    |
| SwissProt:                  | Q96FV2                                  |
| ELISA Recommended dilution: | 5000-10000                              |
| IHC positive control:       | Human esophagus cancer and Human tonsil |
| IHC Recommend dilution:     | 50-300                                  |
| WB Predicted band size:     | 47 kDa                                  |
| WB Positive control:        | Mouse small intestines tissue lysate    |
| WB Recommended dilution:    | 500-2000                                |