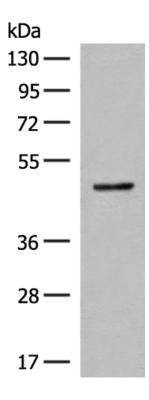

## 全国订货电话 4008-723-722

| Applications:               | ELISA, WB, IHC                          |
|-----------------------------|-----------------------------------------|
| Name of antibody:           | SCRN2                                   |
| Immunogen:                  | Fusion protein of human SCRN2           |
| Full name:                  | secernin 2                              |
| Synonyms:                   | Ses2                                    |
| SwissProt:                  | Q96FV2                                  |
| ELISA Recommended dilution: | 5000-10000                              |
| IHC positive control:       | Human esophagus cancer and Human tonsil |
| IHC Recommend dilution:     | 50-300                                  |
| WB Predicted band size:     | 47 kDa                                  |
| WB Positive control:        | Mouse small intestines tissue lysate    |
| WB Recommended dilution:    | 500-2000                                |